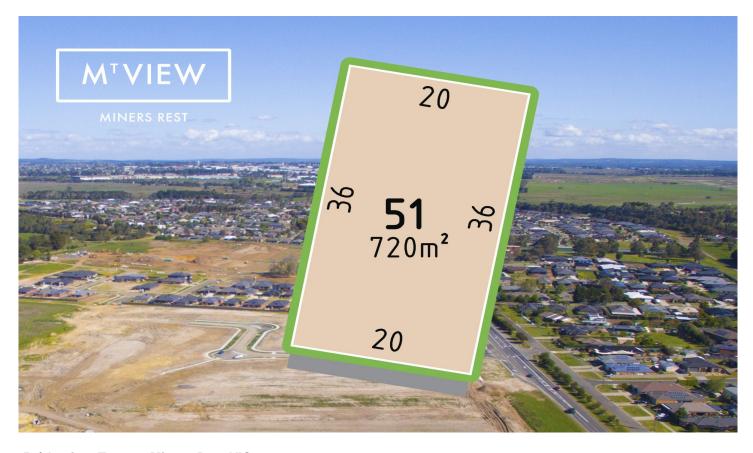

## 51/ Aquiver Terrace Miners Rest VIC

REGISTER YOUR INTEREST TODAY: For more information visit www.mtviewminersrest.com.au Price Land S

Beautiful Miners Rest location with stunning views.

- > Block size 720m2
- > 10 mins to Ballarat CBD
- > 2 mins to Western Highway entrance
- > Land prices from \$195,000
- > \$20,000 First Home Owners Grant (if applicable)
- > \$25,000 HomeBuilder Grant (if applicable)

MT VIEW is located in Miners Rest, a township 12km north-west of Ballarat.

**Price** : \$ 228,000 **Land Size** : 720 sqm

View: https://www.doepels.com.au/sale/vic/ballara

t-western-district/miners-rest/residential/land