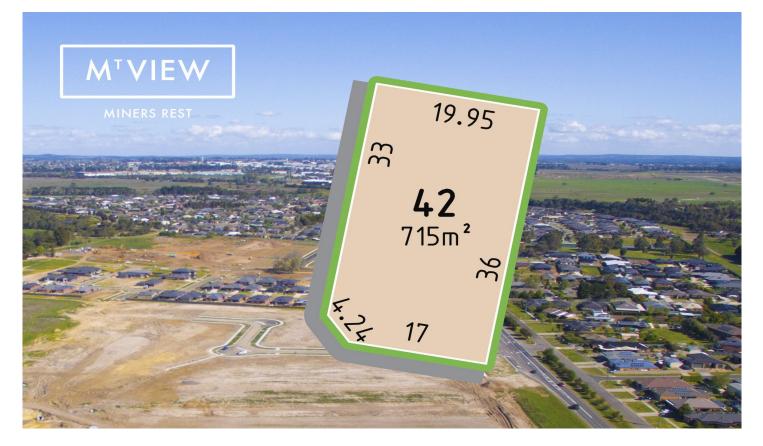

## **39 Aquiver Terrace Miners Rest VIC**

REGISTER YOUR INTEREST TODAY: For more information visit www.mtviewminersrest.com.au

Beautiful Miners Rest location with stunning views.

- > Block size 715m2
- > 10 mins to Ballarat CBD
- > 2 mins to Western Highway entrance
- > Land prices from \$195,000
- > \$20,000 First Home Owners Grant (if applicable)
- > \$25,000 HomeBuilder Grant (if applicable)

MT VIEW is located in Miners Rest, a township 12km north-west of Ballarat.

| Price | : \$ 227,000 |
|-------|--------------|
| 11100 | • ψ ΖΖ1,000  |

Land Size : 715 sqm

View

: https://www.doepels.com.au/sale/vic/ballara t-western-district/miners-rest/residential/land /6188480