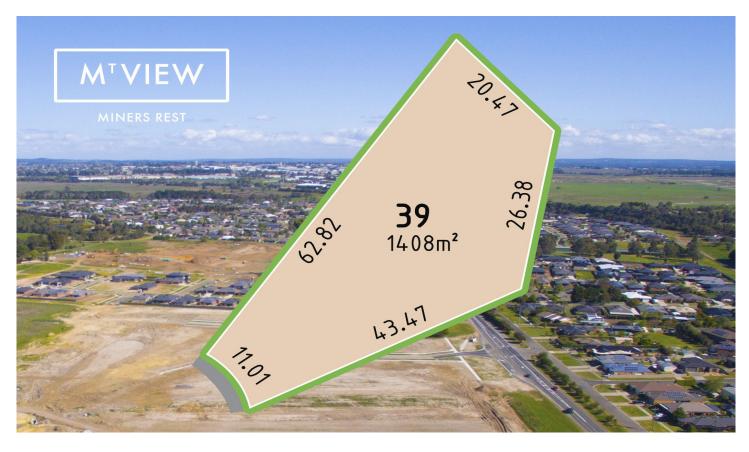

## 39/ Aquiver Terrace Miners Rest VIC

REGISTER YOUR INTEREST TODAY: For more information visit www.mtviewminersrest.com.au La

Beautiful Miners Rest location with stunning views.

- > Block size 1408m2
- > 10 mins to Ballarat CBD
- > 2 mins to Western Highway entrance
- > Land prices from \$195,000
- > \$20,000 First Home Owners Grant (if applicable)
- > \$25,000 HomeBuilder Grant (if applicable)

MT VIEW is located in Miners Rest, a township 12km north-west of Ballarat.

**Price** : \$ 290,000 **Land Size** : 1408 sqm

View: https://www.doepels.com.au/sale/vic/ballara

t-western-district/miners-rest/residential/land