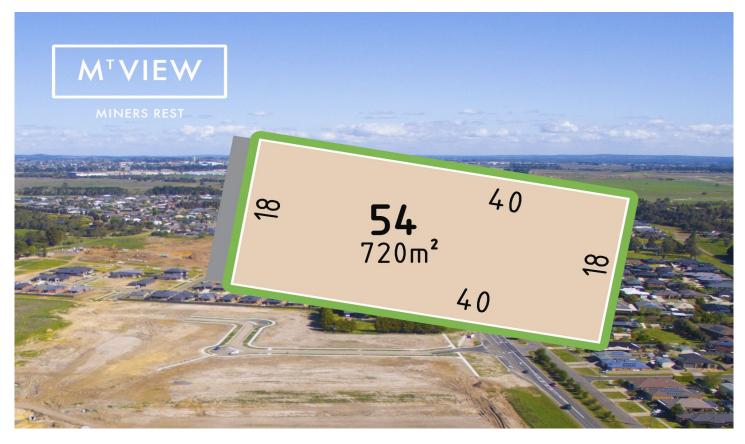

## **6 Bridle Street Miners Rest VIC**

REGISTER YOUR INTEREST TODAY: For more information visit www.mtviewminersrest.com.au La

Beautiful Miners Rest location with stunning views.

- > Block size 720m2
- > 10 mins to Ballarat CBD
- > 2 mins to Western Highway entrance
- > Land prices from \$195,000
- > \$20,000 First Home Owners Grant (if applicable)
- > \$25,000 HomeBuilder Grant (if applicable)

MT VIEW is located in Miners Rest, a township 12km north-west of Ballarat.

**Price** : \$ 238,000 **Land Size** : 720 sqm

View: https://www.doepels.com.au/sale/vic/ballara

t-western-district/miners-rest/residential/land