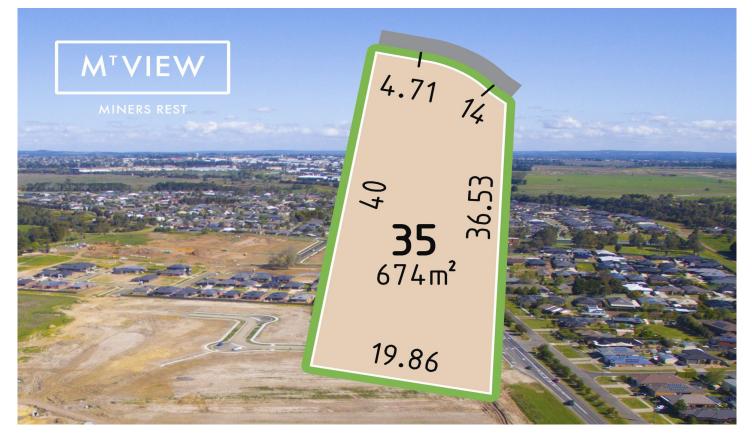

## 44 Aquiver Road Miners Rest VIC

REGISTER YOUR INTEREST TODAY: For more information visit www.mtviewminersrest.com.au

Beautiful Miners Rest location with stunning views.

- > Block size 674m2
- > 10 mins to Ballarat CBD
- > 2 mins to Western Highway entrance
- > Land prices from \$195,000
- > \$20,000 First Home Owners Grant (if applicable)
- > \$25,000 HomeBuilder Grant (if applicable)

MT VIEW is located in Miners Rest, a township 12km north-west of Ballarat.

Land Size : 674 sqm

View

: https://www.doepels.com.au/sale/vic/ballara t-western-district/miners-rest/residential/land /6188469

Robert Cunningham 5337 0040