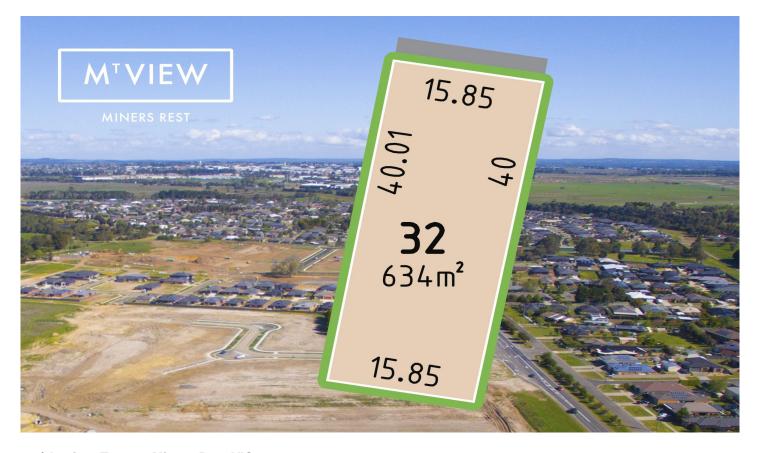

## 32/ Aquiver Terrace Miners Rest VIC

REGISTER YOUR INTEREST TODAY: For more Information visit www.mtviewminersrest.com.au La

Beautiful Miners Rest location with stunning views.

- > Block size 634m2
- > 10 mins to Ballarat CBD
- > 2 mins to Western Highway entrance
- > Land prices from \$195,000
- > \$20,000 First Home Owners Grant (if applicable)
- > \$25,000 HomeBuilder Grant (if applicable)

MT VIEW is located in Miners Rest, a township 12km north-west of Ballarat.

**Price** : \$ 219,000 **Land Size** : 634 sqm

View: https://www.doepels.com.au/sale/vic/ballara

t-western-district/miners-rest/residential/land