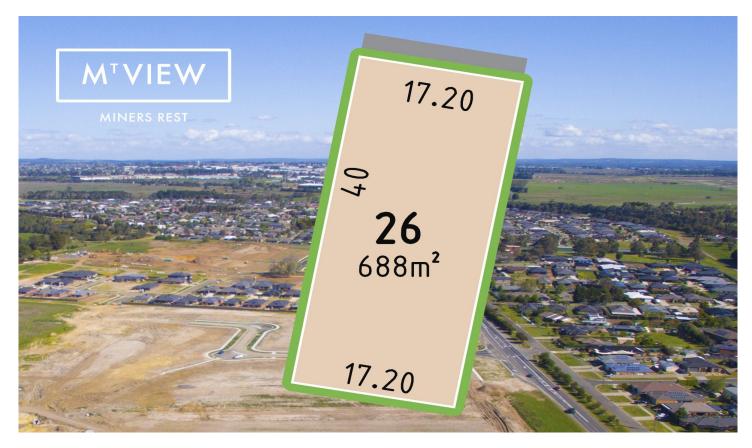

## 26/ Aquiver Terrace Miners Rest VIC

REGISTER YOUR INTEREST TODAY: For more information visit www.mtviewminersrest.com.au La

Beautiful Miners Rest location with stunning views.

- > Block size 688sqm
- > 10 mins to Ballarat CBD
- > 2 mins to Western Highway entrance
- > Land prices from \$195,000
- > \$20,000 First Home Owners Grant (if applicable)
- > \$25,000 HomeBuilder Grant (if applicable)

MT VIEW is located in Miners Rest, a township 12km north-west of Ballarat.

**Price** : \$ 213,000 **Land Size** : 688 sqm

View: https://www.doepels.com.au/sale/vic/ballara

t-western-district/miners-rest/residential/land