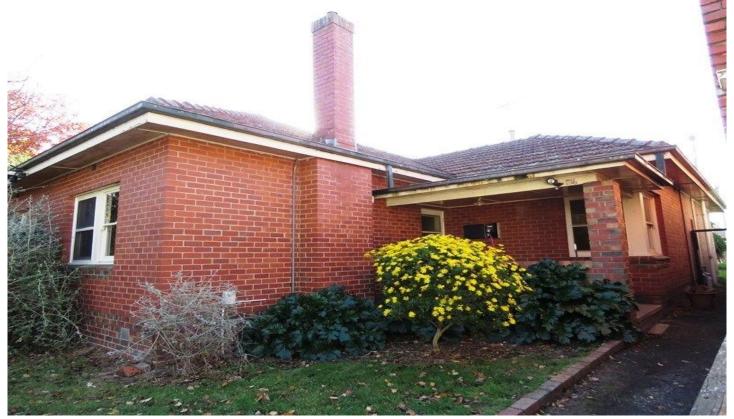

## 1116 Eyre Street Newington VIC

This beautifully presented house has many features which include polished floorboards and gas central heating throughout, large lounge, formal dining room or study, two spacious bedrooms with freestanding robes, kitchen with gas cooking and a good sized bathroom with shower over bath. Rear access and parking from Duke Street, walking distance to schools, sports fields and Lake Wendouree. All this with a bus stop conveniently at your front door. Inspection is a must. No Internal Smoking. Strictly no pets. 12 Month Lease.