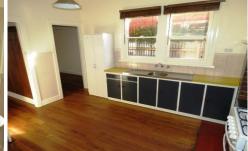

## 1116 Eyre Street Newington VIC

This beautifully presented house has many features which include polished floorboards and gas central heating throughout, large lounge, formal dining room or study, two spacious bedrooms with freestanding robes, kitchen with gas cooking and a good sized bathroom with shower over bath. Rear access and parking from Duke Street, walking distance to schools, sports fields and Lake Wendouree. All this with a bus stop conveniently at your front door. Inspection is a must. No Internal Smoking. Strictly no pets. 12 Month Lease.