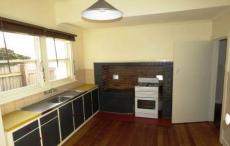

## 1116 Eyre Street Newington VIC

This beautifully presented house has many features which include polished floorboards and gas central heating throughout, large lounge, formal dining room or study, two spacious bedrooms with freestanding robes, kitchen with gas cooking and a good sized bathroom with shower over bath. Rear access and parking from Duke Street, walking distance to schools, sports fields and Lake Wendouree. All this with a bus stop conveniently at your front door. Inspection is a must. No Internal Smoking. Strictly no pets. 12 Month Lease.