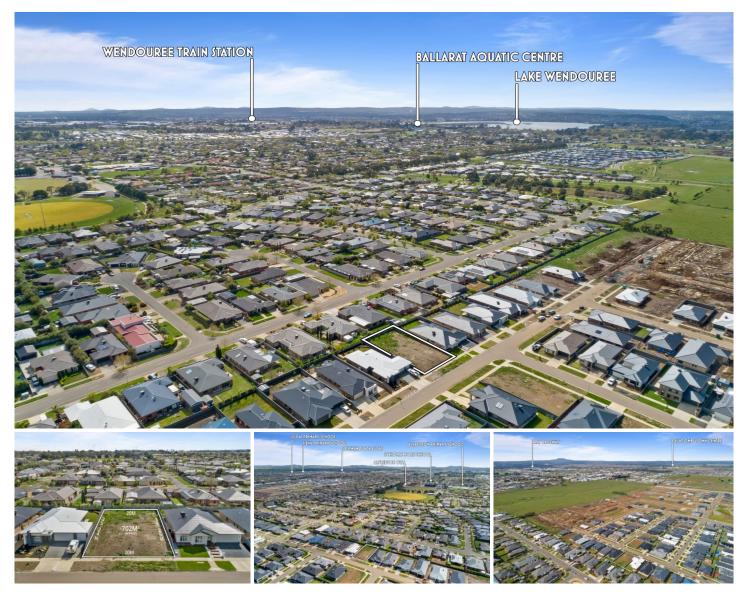

## 81 Wexford Street Alfredton VIC

A great opportunity to acquire a generous sized block 705m2 approx. within an established and popular pocket of Ballymanus Estate, Alfredton. An ideal location for the growing family, this block offers the convenience of established amenities nearby; recreation and sporting complexes, public transport at your doorstep and close to a choice of public and private schools. This fabulous titled parcel of land with a 20m street frontage is positioned perfectly and only short drive to Delacombe Town Centre, Stockland Shopping Centre, Lake Wendouree, Wendouree Train Station and Ballarat CBD. Make your dream home a reality today and be part of one of Ballarat's most prestigious Estates, offering all the modern conveniences for an easy family lifestyle. Call Leigh for more information.