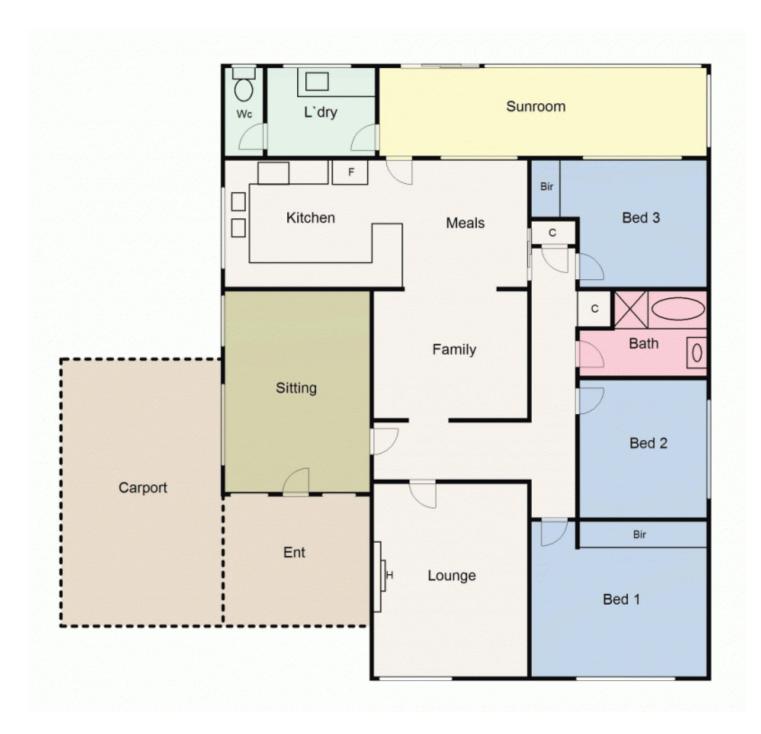

## **6 Grammar Street Wendouree VIC**

Three Bedrooms, Two Living Areas, Gas Central Heating, Single Carport & Single Garage. Situated within walking distance of schools, parks, transport and Stockland Shopping Centre this great family home features polished floor boards throughout, three bedrooms, two with BIR's and one with free standing robe, spacious lounge, central heating, second living area, kitchen/meals area with gas stove top, electric oven and dishwasher, bathroom with separate bath and shower and rear sunroom. Externally there is a large enclosed rear yard, single carport and single garage. Animals Considered. No Internal Smoking. 12 month lease preferred. INSPECTION BY PRIVATE APPOINTMENT ONLY.