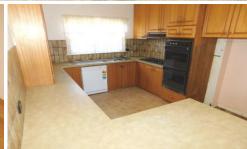

## **6 Grammar Street Wendouree VIC**

Three Bedrooms, Two Living Areas, Gas Central Heating, Single Carport & Single Garage. Situated within walking distance of schools, parks, transport and Stockland Shopping Centre this great family home features polished floor boards throughout, three bedrooms, two with BIR's and one with free standing robe, spacious lounge, central heating, second living area, kitchen/meals area with gas stove top, electric oven and dishwasher, bathroom with separate bath and shower and rear sunroom. Externally there is a large enclosed rear yard, single carport and single garage. Animals Considered. No Internal Smoking. 12 month lease preferred. INSPECTION BY PRIVATE APPOINTMENT ONLY.