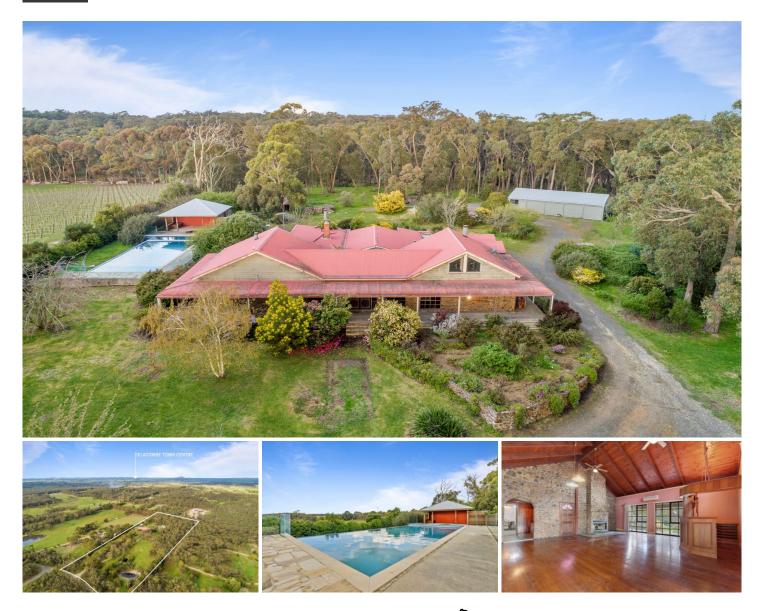

## 42 Wongerer Lane Smythes Creek VIC

Please contact Robert Cunningham or any of our sales consultants to arrange a convenient time to conduct a safe and controlled private inspection.

Elegantly understated house full of character features that tell its own story; huge potential, but plenty to be done at "Kulkuna". The rewards could be huge, the stone and timber dwelling is set upon a great elevated position on 8.5 acres approx. with wonderful views and the in ground infinity swimming pool is an absolute highlight against the backdrop, producing a visual effect and a luxurious space to enjoy. Importantly this home offers purchasers a vision, amidst a challenge, the chance to create a fantastic spacious family home whilst enjoying rural living, with a bit of cosmetic work you could restore this wonderful residence into your dream home. Spaces are arranged around a large central courtyard, drawing an abundance of