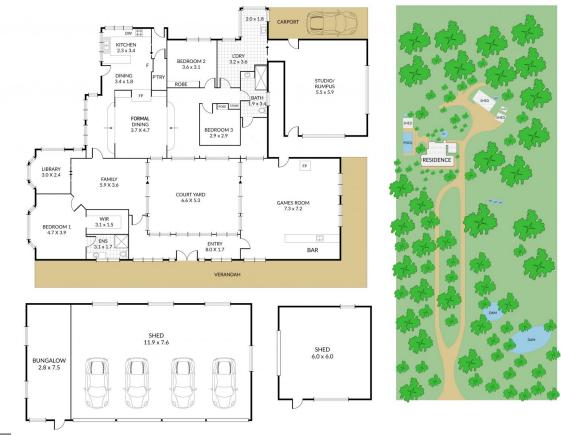

## 42 Wongerer Lane Smythes Creek VIC

Please contact Robert Cunningham or any of our sales consultants to arrange a convenient time to conduct a safe and controlled private inspection.

Elegantly understated house full of character features that tell its own story; huge potential, but plenty to be done at "Kulkuna". The rewards could be huge, the stone and timber dwelling is set upon a great elevated position on 8.5 acres approx. with wonderful views and the in ground infinity swimming pool is an absolute highlight against the backdrop, producing a visual effect and a luxurious space to enjoy. Importantly this home offers purchasers a vision, amidst a challenge, the chance to create a fantastic spacious family home whilst enjoying rural living, with a bit of cosmetic work you could restore this wonderful residence into your dream home. Spaces are arranged around a large central courtyard, drawing an abundance of