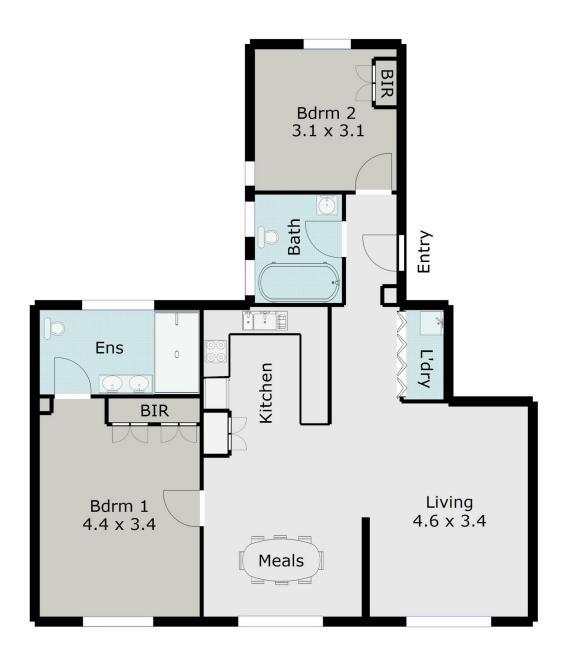

21/300 Gillies Street Wendouree VIC

Situated on the top floor, this lovely Monastery apartment features two spacious bedrooms with built in robes, master bedroom boasts an ensuite, open plan living area, kitchen with electric oven and gas cook top, stainless steel dishwasher and plenty of cupboard space, family bathroom with shower over bath, gas heating and two car parking spaces (one situated undercover). This property is a short walk to the Wendouree Railway Station, Stockland Shopping Complex, Howitt St Shops and Lake Wendouree. STRICTLY NO ANIMALS. No Internal Smoking. Inspection will impress. 12 month lease preferred. INSPECTION BY PRIVATE APPOINTMENT ONLY.