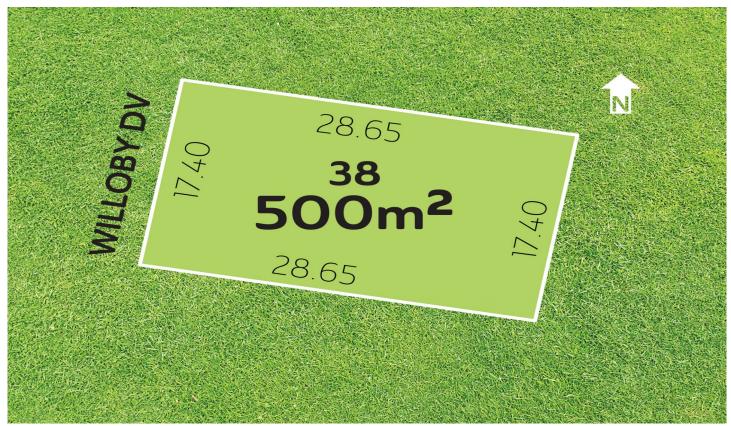

## 38/ Willoby Drive Alfredton VIC

This 500m2 block is now available to eligible buyers in a quality residential estate located in the popular and fast expanding community of Alfredton. Existing and established amenities close by include Lucas shopping centre, both private and public schools, childcare centres, recreation spaces, medical facilities, public transport and the convenience of easy access to Ballarat CBD. Alfredton offers you an idyllic and enviable lifestyle, with a variety to suit every budget - maximise your opportunity and get in quick these won't last long!

Save thousands of \$\$\$

- ? \$20,000 First Home Owners Grant\*
- ? \$25,000 New Home Builder stimulus package\*
- ? Save up to \$20k on stamp duty\*

\* If eligible

**Price** : \$ 205,000 **Land Size** : 500 sqm