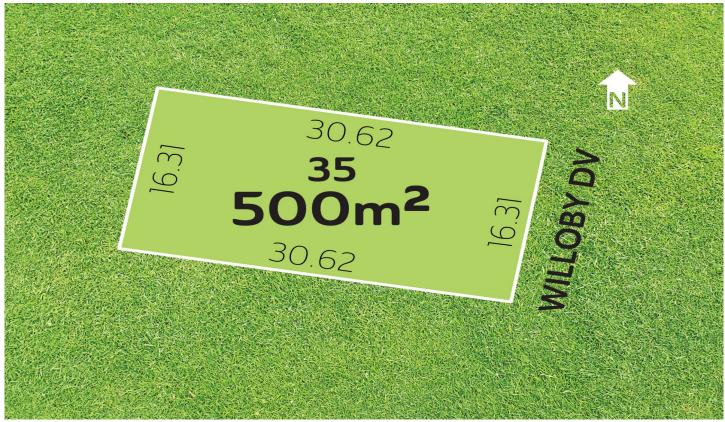

## 35/ Willoby Drive Alfredton VIC

This 500m2 block is now available to eligible buyers in a quality residential estate located in the popular and fast expanding community of Alfredton. Existing and established amenities close by include Lucas shopping centre, both private and public schools, childcare centres, recreation spaces, medical facilities, public transport and the convenience of easy access to Ballarat CBD. Alfredton offers you an idyllic and enviable lifestyle, with a variety to suit every budget - maximise your opportunity and get in quick these won't last long!