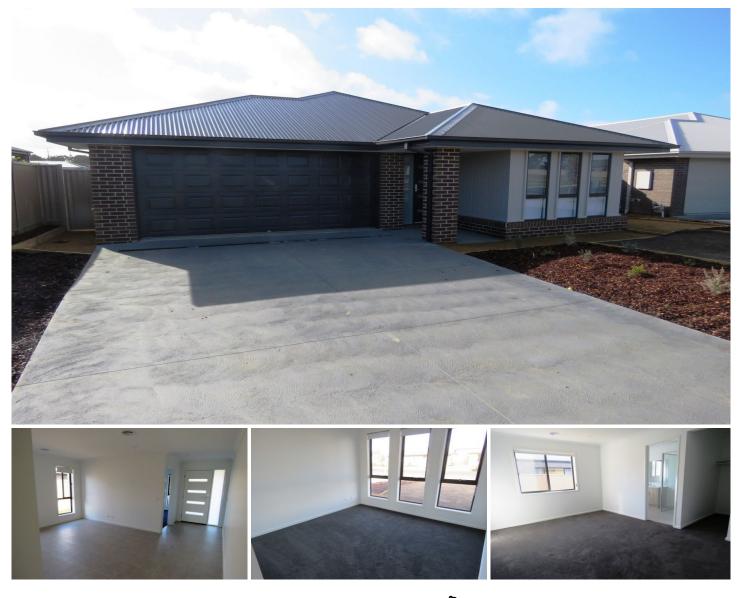

## **5 Neway Avenue Delacombe VIC**

Doepel Lilley & Taylor is proud to present for lease this brand new home at 5 Neway Avenue, Delacombe. Many features include four bedrooms all with built in robes, master bedroom with walk-in robe and ensuite, spacious open plan living/meals area, a stylish kitchen with stainless steel appliances including dishwasher and plenty of cupboard space, family bathroom has a separate shower and bath. For all year round comfort there is ducted heating and a split system. Externally there is a large remote double garage, alfresco area and a low maintenance yard which includes a sprinkler system. Situated only 1 km from Delacombe Town Centre this property is a must see! No pets. No internal smoking. 12 Month Lease.