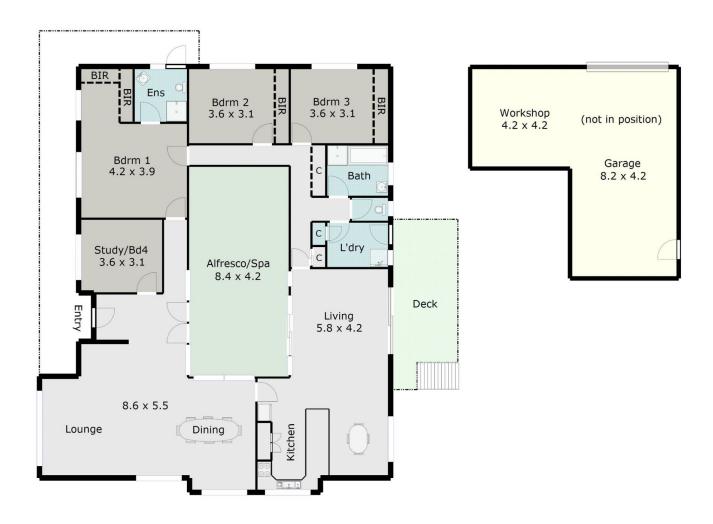

## 18 Doodts Road Nerrina VIC

Please contact Robert Cunningham or any of our sales consultants to arrange a convenient time to conduct a safe and controlled private inspection.

Situated on the edge of the popular semi-rural suburb Nerrina, just minutes to Ballarat CBD and on the Melbourne side for easy access to Western freeway for commuters, you will find this spacious, inviting 4BR home set on 1785m2 block in a natural setting. Nestled amongst beautiful, landscaped gardens you will enjoy the peaceful surrounds and adjacent bush walks. Spacious and inviting this home has plenty to offer, polished floors, two living areas and a lovely central courtyard proving natural light to all rooms. Perfect open plan kitchen, lounge and living area offers a great welcoming area for family to gather. Natural gas central heating, gas log fire and reverse cycle air conditioning provides comfort all year round. Outside is well