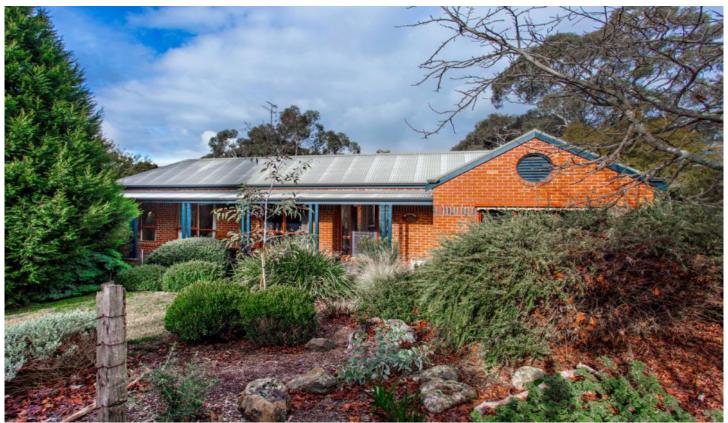

## 18 Doodts Road Nerrina VIC

Please contact Robert Cunningham or any of our sales consultants to arrange a convenient time to conduct a safe and controlled private inspection.

Situated on the edge of the popular semi-rural suburb Nerrina, just minutes to Ballarat CBD and on the Melbourne side for easy access to Western freeway for commuters, you will find this spacious, inviting 4BR home set on 1785m2 block in a natural setting. Nestled amongst beautiful, landscaped gardens you will enjoy the peaceful surrounds and adjacent bush walks. Spacious and inviting this home has plenty to offer, polished floors, two living areas and a lovely central courtyard proving natural light to all rooms. Perfect open plan kitchen, lounge and living area offers a great welcoming area for family to gather. Natural gas central heating, gas log fire and reverse cycle air conditioning provides comfort all year round. Outside is well