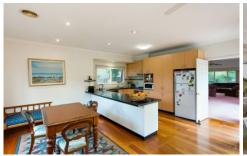

## 18 Doodts Road Nerrina VIC

Please contact Robert Cunningham or any of our sales consultants to arrange a convenient time to conduct a safe and controlled private inspection.

Situated on the edge of the popular semi-rural suburb Nerrina, just minutes to Ballarat CBD and on the Melbourne side for easy access to Western freeway for commuters, you will find this spacious, inviting 4BR home set on 1785m2 block in a natural setting. Nestled amongst beautiful, landscaped gardens you will enjoy the peaceful surrounds and adjacent bush walks. Spacious and inviting this home has plenty to offer, polished floors, two living areas and a lovely central courtyard proving natural light to all rooms. Perfect open plan kitchen, lounge and living area offers a great welcoming area for family to gather. Natural gas central heating, gas log fire and reverse cycle air conditioning provides comfort all year round. Outside is well