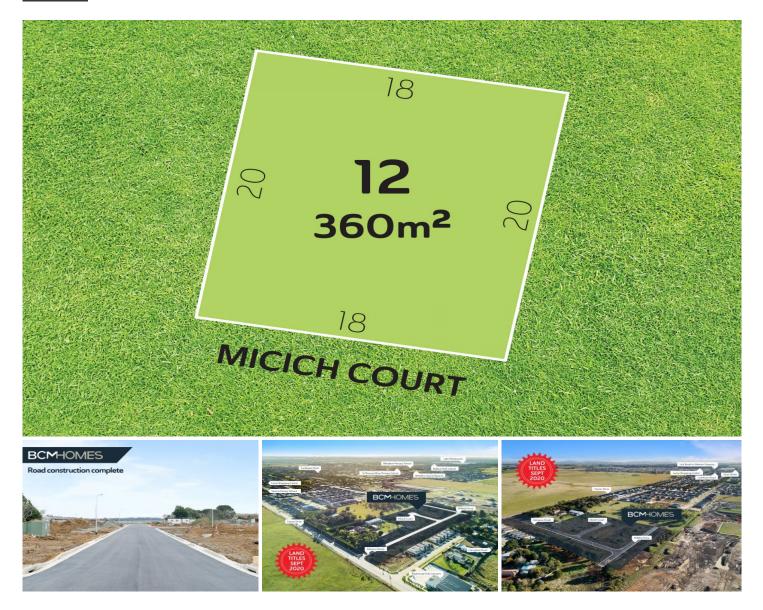

## 12/ Micich Court Alfredton VIC

360sqm block with ideal north facing aspect providing a great rear courtyard position. Available now to eligible buyers in a quality residential estate located in the popular and fast expanding community of Alfredton. Existing and established amenities close by include Lucas shopping centre, both private and public schools, childcare centres, recreation spaces, medical facilities, public transport and the convenience of easy access to Ballarat CBD. Alfredton offers you an idyllic and enviable lifestyle, with a variety to suit every budget - maximise your opportunity and get in quick these won't last long! Fixed-price, turnkey house and land packages, choose from local award winning builder BCM's specific design range or work with BCM to create a home that will suit your personal requirements.

Save thousands of \$\$\$

? \$20,000 First Home Owners Grant\*

? \$25,000 New Home Builder stimulus package\*

**Price** : \$ 170,000

Land Size : 360 sqm View : https://ww

: https://www.doepels.com.au/sale/vic/ballara t-western-district/alfredton/residential/land/6 188406