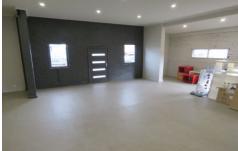

## 75 Mair Street Bakery Hill VIC

- Zoned Commercial 1 LED lighting Two split systems Vinyl flooring
- Two separate toilets Electric hot water service Kitchenette & Cabinetry

The large open area approx. 100m2 can be transformed into office space, showroom or kept as a retail business. Large external walls for business signage.