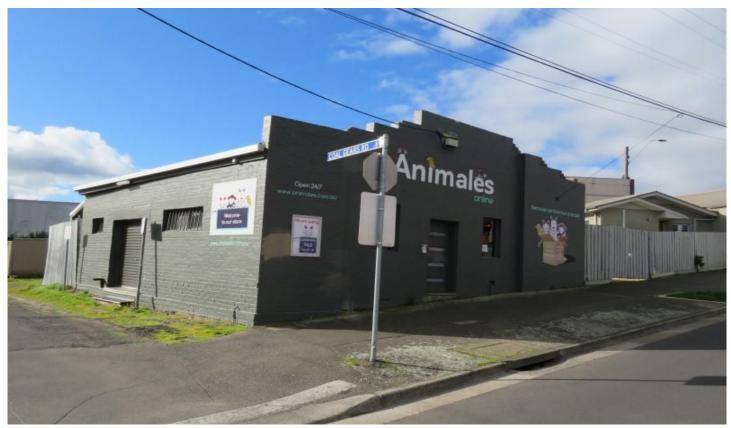

## 75 Mair Street Bakery Hill VIC

- Zoned Commercial 1 LED lighting Two split systems Vinyl flooring
- Two separate toilets Electric hot water service Kitchenette & Cabinetry

The large open area approx. 100m2 can be transformed into office space, showroom or kept as a retail business. Large external walls for business signage.

Building Size: 100 sqm

View : https://www.doepels.com.au/lease/vic/b allarat-western-district/bakery-hill/comm

ercial/offices/6188388

Scott Beames 03 5337 0066