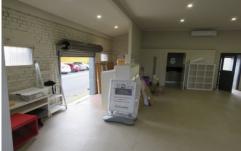

## 75 Mair Street Bakery Hill VIC

- Zoned Commercial 1 LED lighting Two split systems Vinyl flooring
- Two separate toilets Electric hot water service Kitchenette & Cabinetry

The large open area approx. 100m2 can be transformed into office space, showroom or kept as a retail business. Large external walls for business signage.

External private car parking, 15 minute loading zone bay in front of the roller door storeroom, 2 hour on street car parking.

Rent \$17,000.00 per annum plus outgoings.

Call for a private inspection. Lease term negotiable.