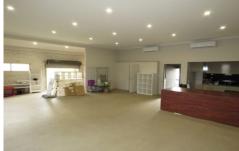

## 75 Mair Street Bakery Hill VIC

- Zoned Commercial 1 LED lighting Two split systems Vinyl flooring
- Two separate toilets Electric hot water service Kitchenette & Cabinetry

The large open area approx. 100m2 can be transformed into office space, showroom or kept as a retail business. Large external walls for business signage.