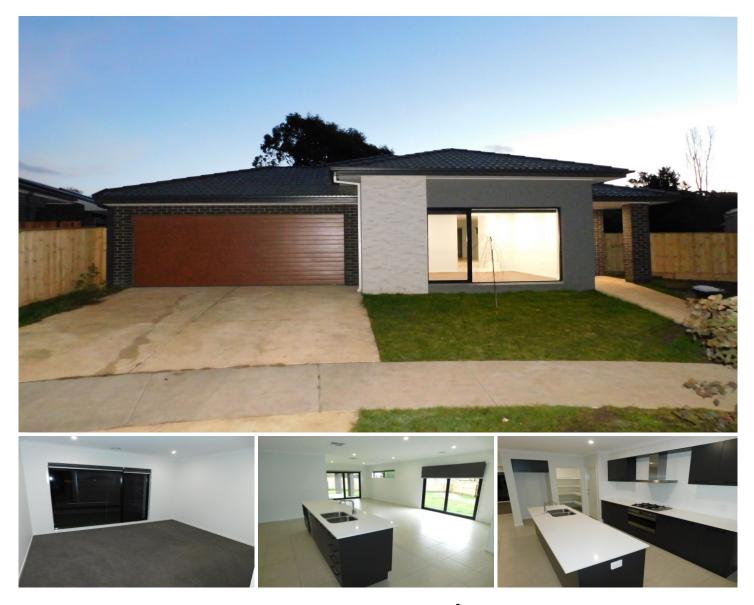

## **5 Hugo Place Brown Hill VIC**

Doepel Lilley & Taylor is proud to present for lease this high quality family home. Situated at the end of a court and close to parklands and walking tracks it also has easy access to the Ballarat CBD & Western Highway. The home features four spacious bedrooms all with robes, master has a large walk-in robe and ensuite, formal lounge, light filled open plan living/meals area and a stylish kitchen with quality stainless steel SMEG appliances and walk-in butler's pantry, family bathroom with separate shower and bath and for all year round comfort there is ducted gas heating and evaporative cooling throughout. Externally there is a double garage, spacious alfresco area and a large low maintenance backyard. This property is sure to impress. No internal smoking. Minimum 12 month lease preferred. ТО CONTACT AGENT ARRANGE APPOINTMENT. SHOULD YOU NOT REGISTER, THE INSPECTION MAY NOT PROCEED.

## 4 🛤 2 🚔 2 🚘

View : https://www.doepels.com.au/lease/vic/ballarat-we stern-district/brown-hill/residential/house/6188371