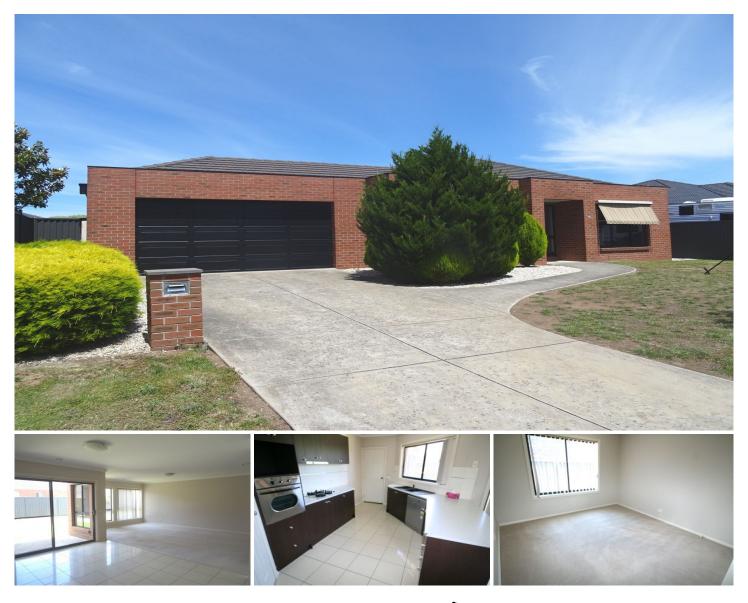

## **25 Merino Drive Alfredton VIC**

This beautifully presented four bedroom home is located in a quiet family orientated neighbourhood in Alfredton. Close to primary schools and sporting facilities. Featuring master bedroom with ensuite and walk in robe, three double bedrooms with built in robes and separate family bathroom. Open plan kitchen/meals, stainless steel appliances including dishwasher, two living areas and central heating throughout. Double lock up garage, offering vehicle access to the rear yard and direct internal access to the home. Fully fenced private rear yard, low maintenance lawns and gardens. No internal smoking. Minimum 12 month lease preferred. INSPECTION BY APPOINTMENT ONLY. SHOULD YOU NOT REGISTER THE INSPECTION MAY NOT PROCEED. 4 🛤 2 🚔 2 😭