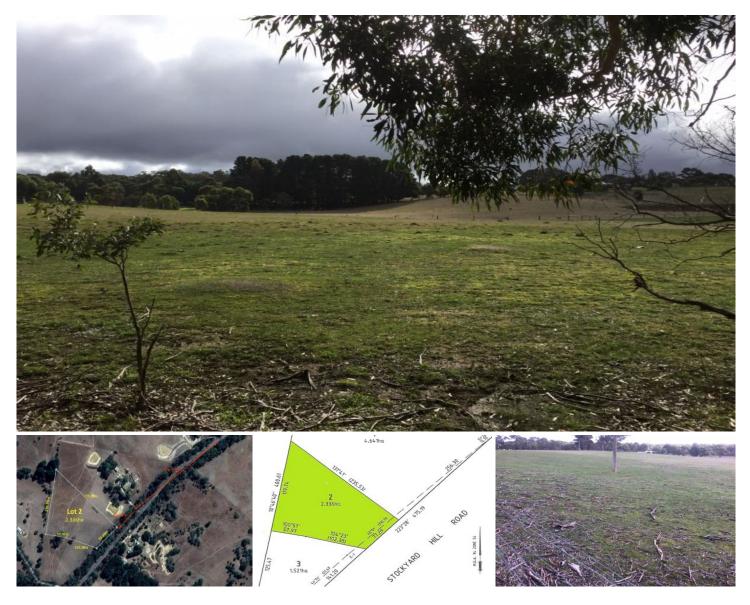

## 2/86 Stockyard Hill Road Beaufort VIC

Gently undulating pasture with scattered trees and a delightfully commanding position to site your new home. Fully fenced, with new cross-over and gate, and new power pit at the boundary, its Rural Living zone means it is ready for you to take the next step to build your dream home. Approx 5.75 acres to establish your new home, shedding, etc in such a handy location just on the fringe of town - approx 600m to golf course, 1350 to schools and 2km to the centre of town. A great opportunity with this hard-to-find commodity.

**Price** : \$ 195,000

Land Size : 5.75 Acres View : https://www

: https://www.doepels.com.au/sale/vic/ballara t-western-district/beaufort/residential/land/6 188346

John Morris 03 5331 2000

Robert Cunningham 5337 0040