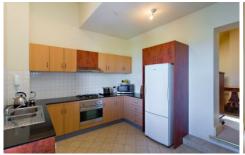

25/300 Gillies Street Wendouree VIC

Situated in the gated Monastery Apartment complex, this third floor apartment (stair access only) offers style and comfortable living. The many features include master bedroom with built-in robe and ensuite, second double bedroom with built-in robe, third single bedroom or study, spacious lounge, kitchen with gas stove and electric oven, dishwasher and walk in pantry, family bathroom with separate shower and bath, gas heating, laundry, two secure car parking spaces and located with-in walking distance of Lake Wendouree, Wendouree Train Station, Stockland Shopping Centre and Howitt St Shopping Precinct. No animals or internal smoking. Inspection will impress. 12 month lease preferred. INSPECTION BY REGISTRATION ONLY. SHOULD YOU NOT REGISTER THE INSPECTION MAY NOT PROCEED.