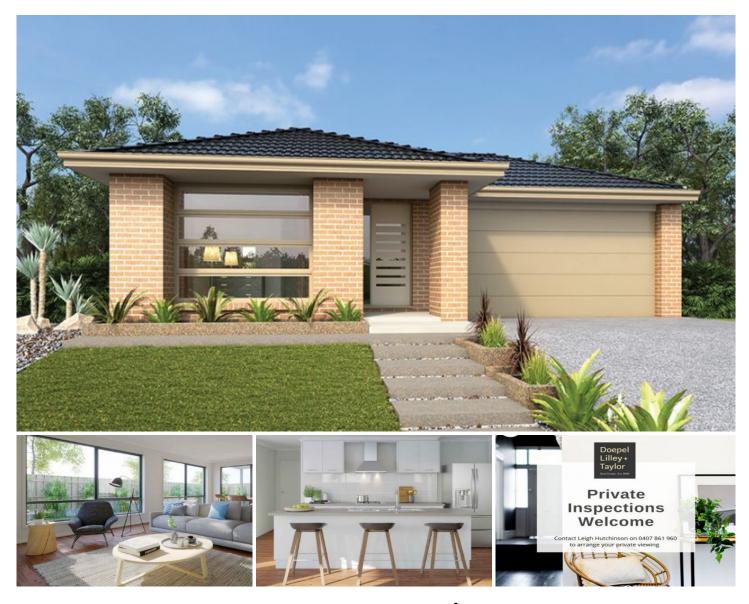

## 4 Jabiru Close Mount Clear VIC

Please contact Leigh Hutchinson or any of our sales consultants to arrange a convenient time to conduct a safe and controlled private inspection.

Prime position offering great convenience in Mount Clear, directly opposite all the amenities of Midvale Shopping Centre and within walking distance to primary and secondary schools, only 5min to Federation Uni and approx. 4ks from Ballarat CBD. This brand new 4 bedroom home will present well to all buyer categories. Be welcomed by the smart, well-proportioned floor plan featuring master bedroom with ensuite and walk in robe, while the remaining three bedrooms include built in robes. Spacious open plan quality kitchen, meals and living area, complementing this tucked off to the side is a private study nook. The central, modern bathroom includes separate bath, shower and vanity, there is a separate toilet and good

## 4 🛤 2 🚔 2 🚘

| Price     | : \$ 398,000 |
|-----------|--------------|
| Land Size | : 330 sqm    |
| View      | : https://ww |

- : 330 sqm : https://www.doepels.co
- : https://www.doepels.com.au/sale/vic/ballara t-western-district/mount-clear/residential/ho use/6188333

Leigh Hutchinson 03 5331 2000

Robert Cunningham 5337 0040