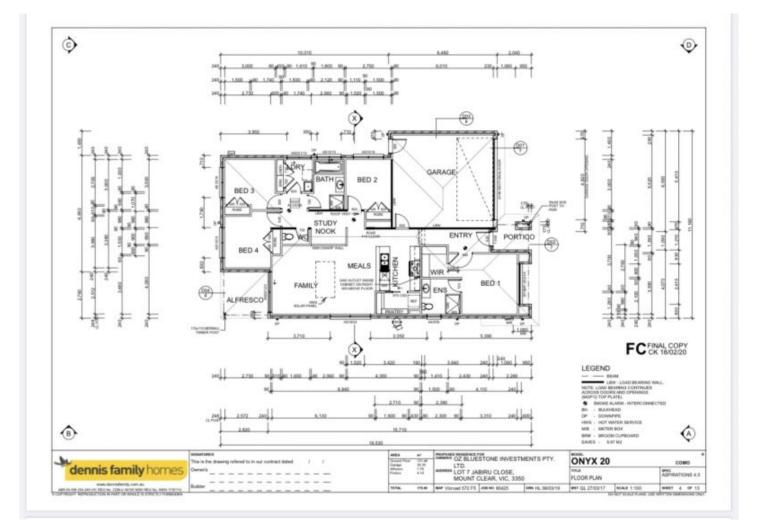

## 4 Jabiru Close Mount Clear VIC

Please contact Leigh Hutchinson or any of our sales consultants to arrange a convenient time to conduct a safe and controlled private inspection.

Prime position offering great convenience in Mount Clear, directly opposite all the amenities of Midvale Shopping Centre and within walking distance to primary and secondary schools, only 5min to Federation Uni and approx. 4ks from Ballarat CBD. This brand new 4 bedroom home will present well to all buyer categories. Be welcomed by the smart, well-proportioned floor plan featuring master bedroom with ensuite and walk in robe, while the remaining three bedrooms include built in robes. Spacious open plan quality kitchen, meals and living area, complementing this tucked off to the side is a private study nook. The central, modern bathroom includes separate bath, shower and vanity, there is a separate toilet and good