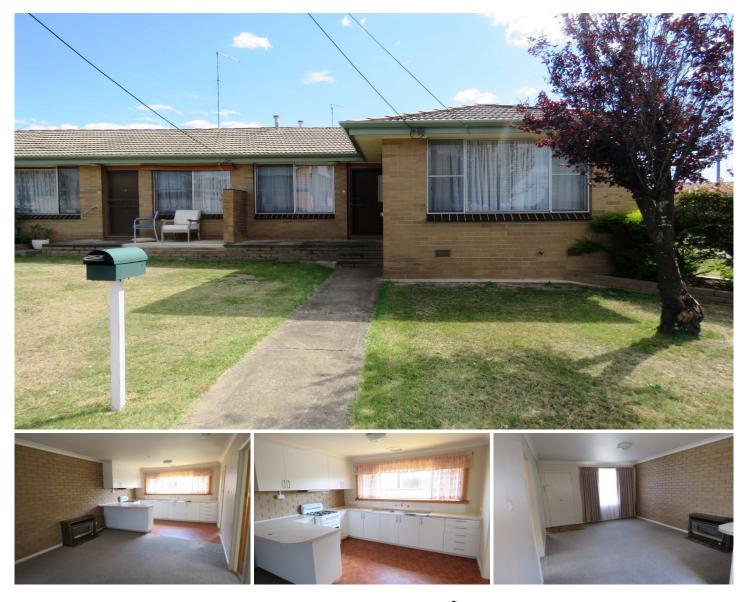

## 1/19 Stamford Street Wendouree VIC

This spacious flat is located within walking distance to Stockland Wendouree Shopping Centre. It is clean, warm and comfortable. Offering two good sized bedrooms both with built in robes, living area with gas heating, kitchen with ample cupboard space and gas stove, bathroom offers a shower over bath. Single carport. No animals, No internal smoking, 12 Month Lease. Long term tenant preferred.