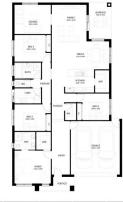

 BEDS
 LIVING
 BATH
 GARAGE

| LOTWIDTH | LOT LENGTH | AREA                  | SQUARES | HOUSEWIDTH | HOUSE LENGTH |
|----------|------------|-----------------------|---------|------------|--------------|
| 14 M+    | 28 M+      | 233.75 M <sup>2</sup> | 25.16   | 12.30 M    | 21.09 M      |