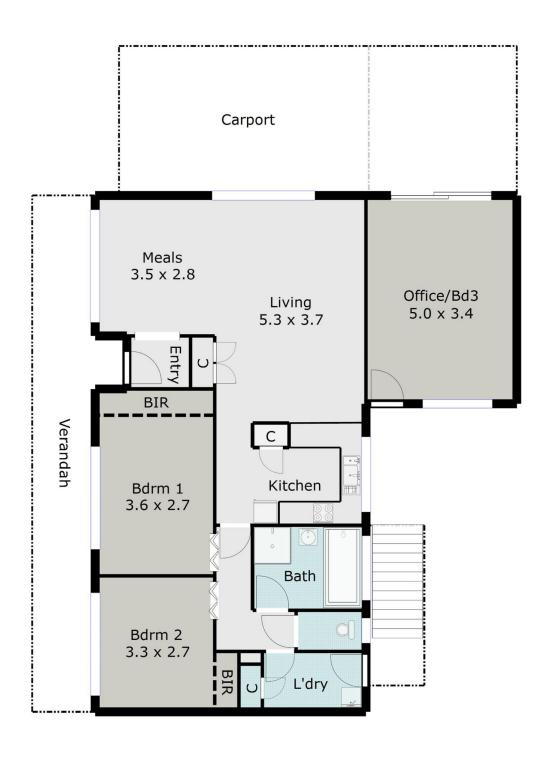

Scaling down or starting up? This warm and welcoming, private and secure property is ideally suited to a retired couple looking for an easy- care residence, great start for first home buyers, or for the savvy investor offers affordability and appeal. All amenities are at your doorstep in this prime location, just minutes' walk from Midvale Shopping Centre, Mount Clear Medical Centre & Mount Clear Primary school. Inside there's a spacious open plan lounge and dining room, a well-appointed kitchen with wall oven and gas cook-top plus the convenience of gas central heating throughout the home. Two bedrooms both with robes, bathroom with separate bath, shower recess and

2 🕮 1 🟪 2 🗬

**Price** : \$ 265,000 **Land Size** : 373 sqm

View: https://www.doepels.com.au/sale/vic/ballara

t-western-district/mount-clear/residential/tow

nhouse/6188313

Robert Cunningham 5337 0040

Tony Lockyer 03 5331 2000