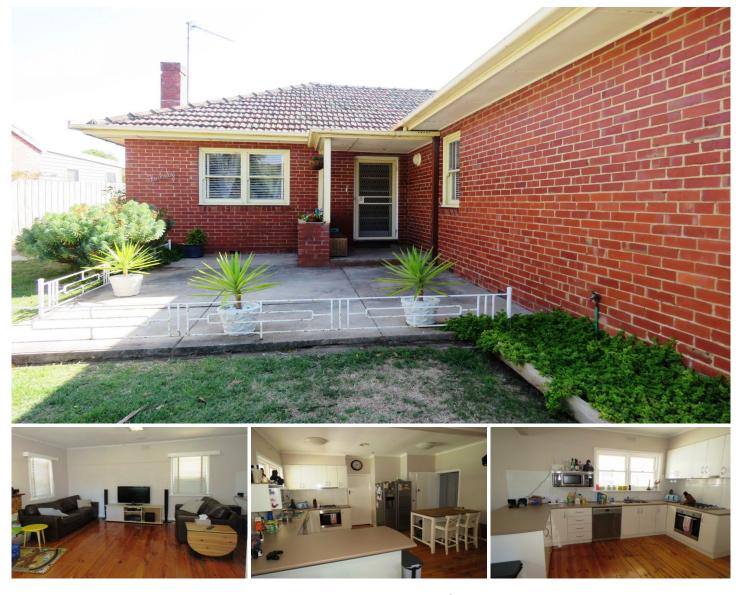

## **20 Waller Avenue Newington VIC**

This fantastic family home offers three generous sized bedrooms all with built in robes, family bathroom with separate bath and a modern updated kitchen with gas cooking and dishwasher as well as plenty of cupboard space. Other features to this beautiful home include gas central heating throughout, a sunroom leading out to an undercover entertaining area and large backyard as well as a single lock up garage. Inspection is sure to impress! 12 Month Lease. No Pets.