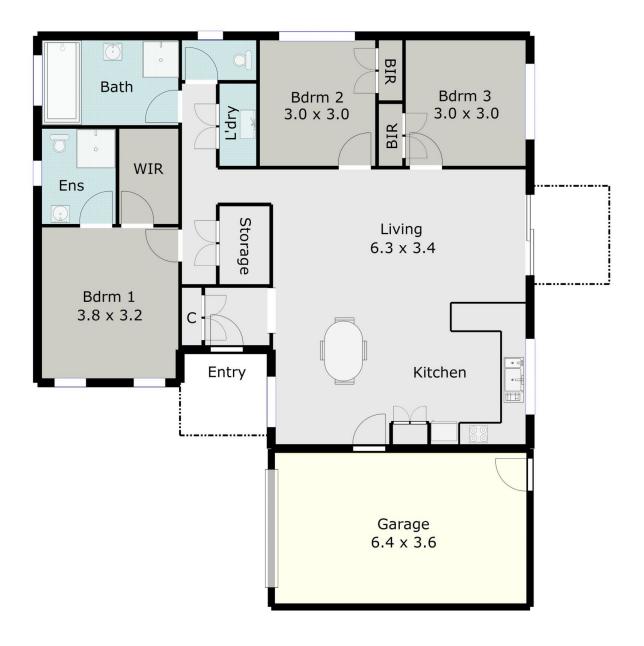

## 2/2a Luth Street Sebastopol VIC

Ideal first home, sound investment or downsizer. Well positioned near Marty Busch Reserve, Coles supermarket, public transport, just minutes to Delacombe Town Centre and Ballarat's CBD plus a short walk to the Sebastopol Bowling Club complex or an easy position to commute to Geelong from. A low maintenance and well maintained 3 bedroom BV townhouse, situated on a block size of 232sqm and currently leased at \$265pwk - makes for good returns! You will enjoy the spacious modern feel with a light filled aspect of open plan living adjoining a functional kitchen complete stainless steel appliances, gas cooking, dishwasher and great cupboard storage. The three bedrooms are of great proportions and have built in robes, main bedroom complete with walk in robe and ensuite. Simply great value in an affordable price range, hurry to inspect.