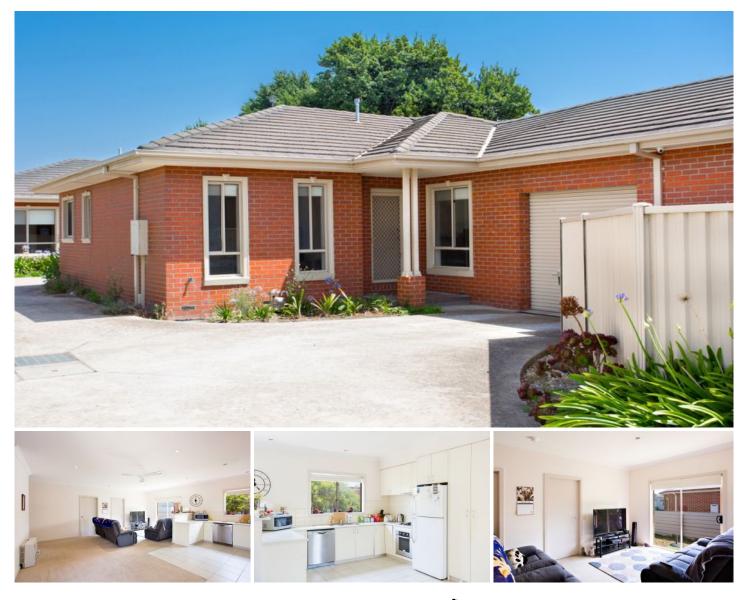

## 2/2a Luth Street Sebastopol VIC

Ideal first home, sound investment or downsizer. Well positioned near Marty Busch Reserve, Coles supermarket, public transport, just minutes to Delacombe Town Centre and Ballarat's CBD plus a short walk to the Sebastopol Bowling Club complex or an easy position to commute to Geelong from. A low maintenance and well maintained 3 bedroom BV townhouse, situated on a block size of 232sqm and currently leased at \$265pwk - makes for good returns! You will enjoy the spacious modern feel with a light filled aspect of open plan living adjoining a functional kitchen complete stainless steel appliances, gas cooking, dishwasher and great cupboard storage. The three bedrooms are of great proportions and have built in robes, main bedroom complete with walk in robe and ensuite. Simply great value in an affordable price range, hurry to inspect.