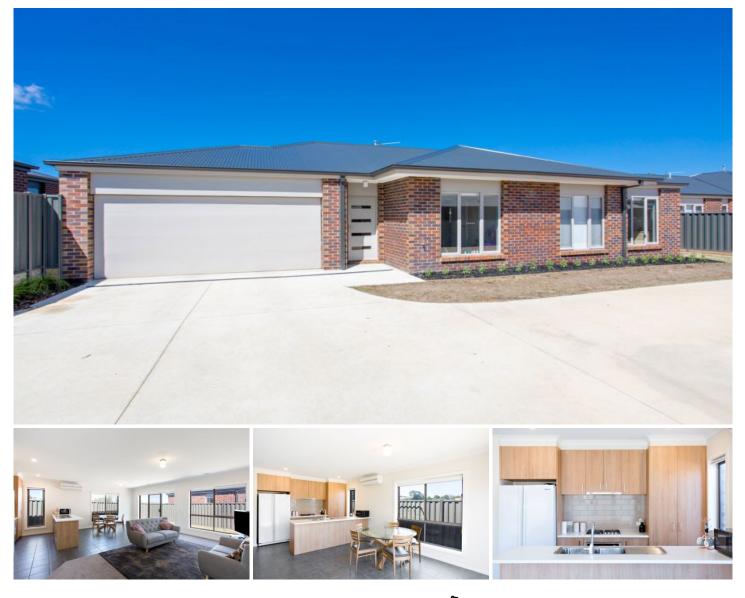

## **5a Colette Court Canadian VIC**

Modern designed townhouse, under 12 months old so all the depreciation benefits are still warranted plus on its own title. A 310sqm allotment located in the quiet enviable suburb of Canadian, enjoy the opportunity to get back to nature and utilise the bush walking tracks nearby. Schools are close, easy freeway access to Geelong or Melbourne and CBD only 5 minutes' drive - what a super location! A quality boutique build by the reputable and award winning local BCM team. Providing open plan living, quality fit out to the kitchen with stainless steel appliances including a dishwasher. Comprises 4 bedrooms, 3 with built in robes and are serviced by the main bathroom. The master bedroom is spacious and includes a good sized walk in robe plus large ensuite. Further features of this impressive house include gas central heating for winter and reverse cycle air conditioning for summer, large linen cupboard, plus the added advantage of an automatic double garage

## 4 🛤 2 🚔 2 🚔

| Price     | :\$402,0 |
|-----------|----------|
| Land Size | : 310 sa |

View

- 000
- m
  - : https://www.doepels.com.au/sale/vic/ballara t-western-district/canadian/residential/townh ouse/6188283