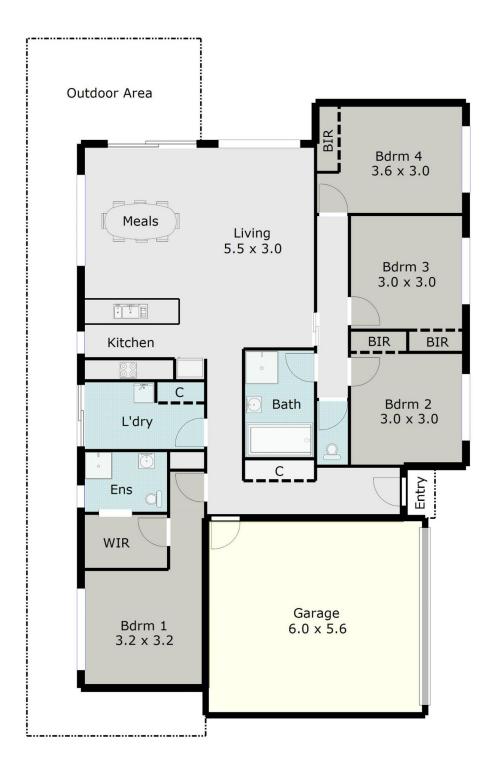

## **5a Colette Court Canadian VIC**

Modern designed townhouse, under 12 months old so all the depreciation benefits are still warranted plus on its own title. A 310sqm allotment located in the quiet enviable suburb of Canadian, enjoy the opportunity to get back to nature and utilise the bush walking tracks nearby. Schools are close, easy freeway access to Geelong or Melbourne and CBD only 5 minutes' drive - what a super location! A quality boutique build by the reputable and award winning local BCM team. Providing open plan living, quality fit out to the kitchen with stainless steel appliances including a dishwasher. Comprises 4 bedrooms, 3 with built in robes and are serviced by the main bathroom. The master bedroom is spacious and includes a good sized walk in robe plus large ensuite. Further features of this impressive house include gas central heating for winter and reverse cycle air conditioning for summer, large linen cupboard, plus the added advantage of an automatic double garage

## TOTAL LIVING AREA: APPROX. 14.1 SQ

DISCLAIMER:

2 Z

ALL DIMENSIONS ARE APPROXIMATE & NOT 100% TO SCALE. FOR FURTHER INFORMATION, PLEASE CONTACT YOUR AGENT DIRECTLY.