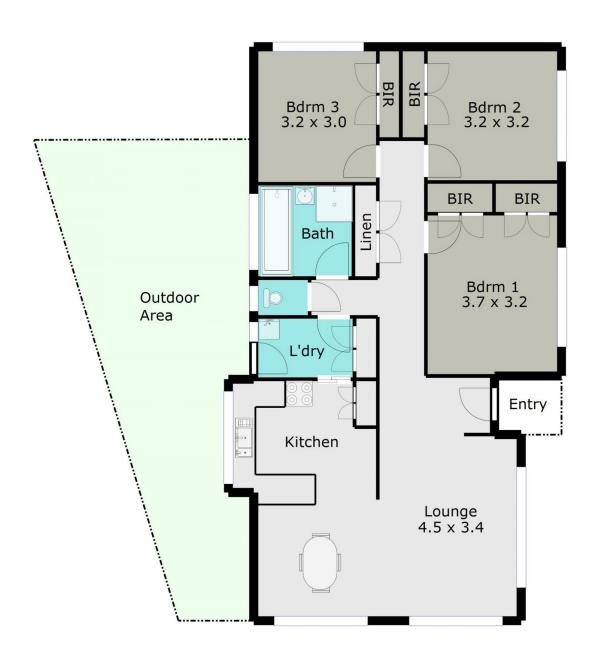

## 1240 Norman Street Wendouree VIC

Located just a short walk from supermarkets, shops and amenities at Wendouree Village, is this solid brick home featuring three bedrooms with built in robes, large living space allowing plenty of room for the family, kitchen with gas cooking and plenty of cupboard space, family bathroom with separate shower and bath, new carpet, freshly painted and for comfort throughout the year there is gas central heating and evaporative cooling. Externally the property boasts a large enclosed rear yard, spacious undercover alfresco area, excellent 6m x 7m shed with loads of space for a workshop and two water tanks. No smoking. No pets. 12 month lease preferred. INSPECTION BY APPOINTMENT ONLY. PLEASE EMAIL THE PROPERTY MANAGER TO REGISTER. SHOULD YOU NOT REGISTER THE INSPECTION MAY PROCEED.