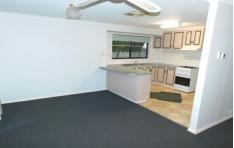

## 1240 Norman Street Wendouree VIC

Located just a short walk from supermarkets, shops and amenities at Wendouree Village, is this solid brick home featuring three bedrooms with built in robes, large living space allowing plenty of room for the family, kitchen with gas cooking and plenty of cupboard space, family bathroom with separate shower and bath, new carpet, freshly painted and for comfort throughout the year there is gas central heating and evaporative cooling. Externally the property boasts a large enclosed rear yard, spacious undercover alfresco area, excellent 6m x 7m shed with loads of space for a workshop and two water tanks. No smoking. No pets. 12 month lease preferred. INSPECTION BY APPOINTMENT ONLY. PLEASE EMAIL THE PROPERTY MANAGER TO REGISTER. SHOULD YOU NOT REGISTER THE INSPECTION MAY PROCEED.