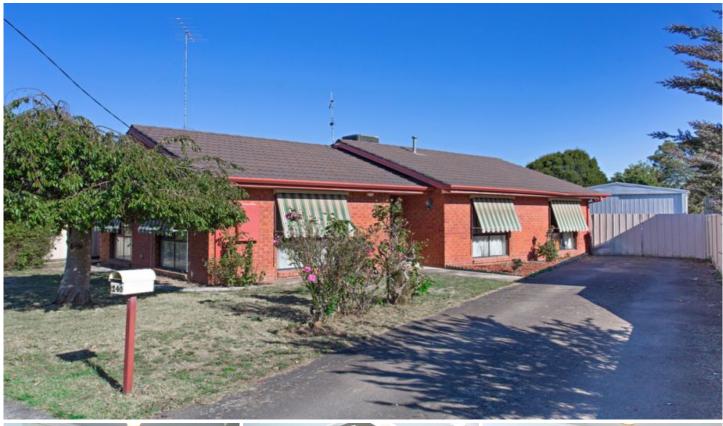

## 1240 Norman Street Wendouree VIC

Located just a short walk from supermarkets, shops and amenities at Wendouree Village, is this solid brick home featuring three bedrooms with built in robes, large living space allowing plenty of room for the family, kitchen with gas cooking and plenty of cupboard space, family bathroom with separate shower and bath, new carpet, freshly painted and for comfort throughout the year there is gas central heating and evaporative cooling. Externally the property boasts a large enclosed rear yard, spacious undercover alfresco area, excellent 6m x 7m shed with loads of space for a workshop and two water tanks. No smoking. No pets. 12 month lease preferred. INSPECTION BY APPOINTMENT ONLY. PLEASE EMAIL THE PROPERTY MANAGER TO REGISTER. SHOULD YOU NOT REGISTER THE INSPECTION MAY PROCEED.