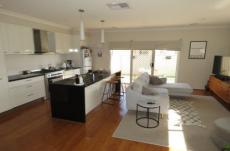

2/1334 Gregory Street Lake Wendouree VIC

Walking Distance To Lake Wendouree, Close to Schools, Shopping Facilities & Public Transport. This home has quality finishes throughout. Good sized bedrooms all with BIR'S, master bedroom with ensuite. Featuring beautiful timber boards, the spacious kitchen/ meals area complimented with stainless steel appliances, Stone bench, gas stove top, electric oven and dishwasher. Carpeted lounge and bedrooms, bathroom with separate toilet, remote controlled double garage with internal access, low maintenance courtyard complete this fantastic property. No Animals. No Internal Smoking. 12 Month Lease.