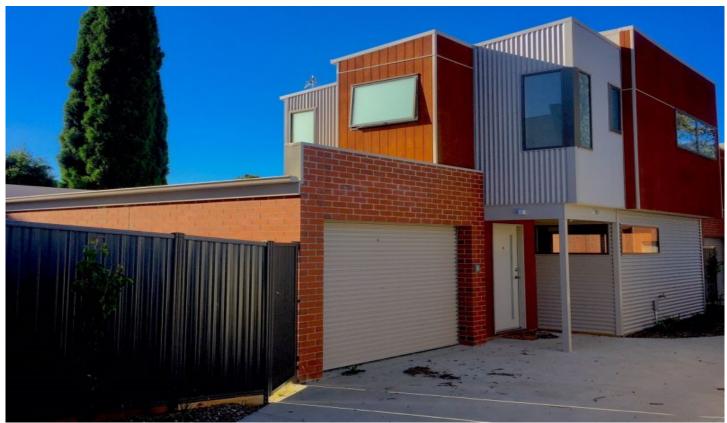

## 4/12 Pisgah Street Ballarat Central VIC

This fully furnished modern double story townhouse is ideally located 2km from the CBD, close to hospitals, shops, train station and Lake Wendouree. Features include two spacious bedrooms, one with a queen bed and the other set up as an office with desk and book case included. Large bathroom with bath. The lounge area includes a king size sofa bed as the couch and gas heating. Split system is fitted upstairs, other features include a washing machine, fridge, dishwasher, vacuum cleaner, all kitchen furniture and utensils and outdoor furniture. Inspection will impress!