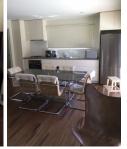

## 4/12 Pisgah Street Ballarat Central VIC

This fully furnished modern double story townhouse is ideally located 2km from the CBD, close to hospitals, shops, train station and Lake Wendouree. Features include two spacious bedrooms, one with a queen bed and the other set up as an office with desk and book case included. Large bathroom with bath. The lounge area includes a king size sofa bed as the couch and gas heating. Split system is fitted upstairs, other features include a washing machine, fridge, dishwasher, vacuum cleaner, all kitchen furniture and utensils and outdoor furniture. Inspection will impress!