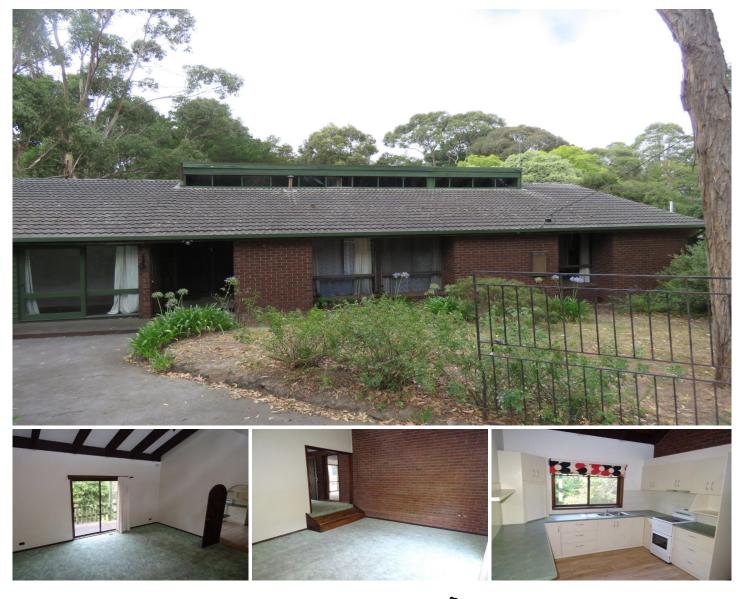

## 9 Moss Avenue Mount Helen VIC

A wonderful Mount Helen family home or perfect for separate students. Many features include large master bedroom with ensuite & walk in robe, 2nd & 3rd bedrooms with built in robes, double sized 4th & 5th bedrooms that could be extra living or rumpus rooms, large lounge & separate dining rooms both with direct access to the kitchen & rear decking area, updated kitchen has an abundance of cupboard space, bench area, electric cooking, gas central heating throughout, cooling in the dining, huge laundry, renovated family bathroom includes shower & third toilet. Externally this property has a lovely bush feel with large trees throughout the yards, enclosed rear yard from the front, single carport with extra off street parking. Rent amount includes a gardener. No internal Smoking. Animals negotiable. Inspection will impress.