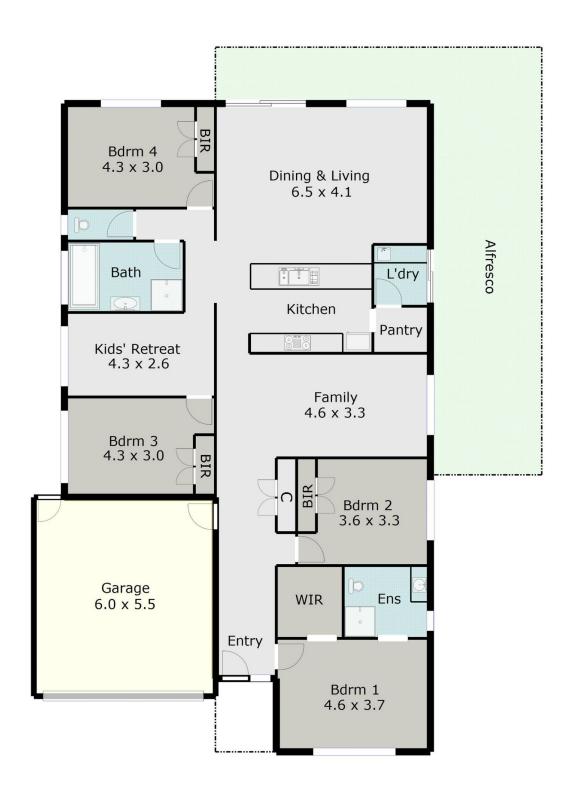

## 11 Wedge Tail Drive Winter Valley VIC

Exciting opportunity to purchase this exceptionally well built 4 bedroom home designed to give you modern comfort with that "wow" style factor inside and out. Striking facade with landscaped garden; move straight in and immediately feel at home in the light filled open plan living space, the first of three living areas. Complete near new home in highly sought after area of Winter Valley and only minutes to the Lucus Town Centre and a short drive to the expanding shopping options of Delacombe Town Centre. This home feels luxurious throughout and features master bedroom with walk in robe and ensuite, built in robes to other generous sized 3 bedrooms, kitchen with breakfast bench, walk in pantry, dishwasher and 900mm stainless steel gas cooking ideal for the home chef or entertainer. The second formal living area offers a quiet space for parents plus the ultimate option with a third kids retreat area for those busy families. Enjoy comfort all year round with gas central