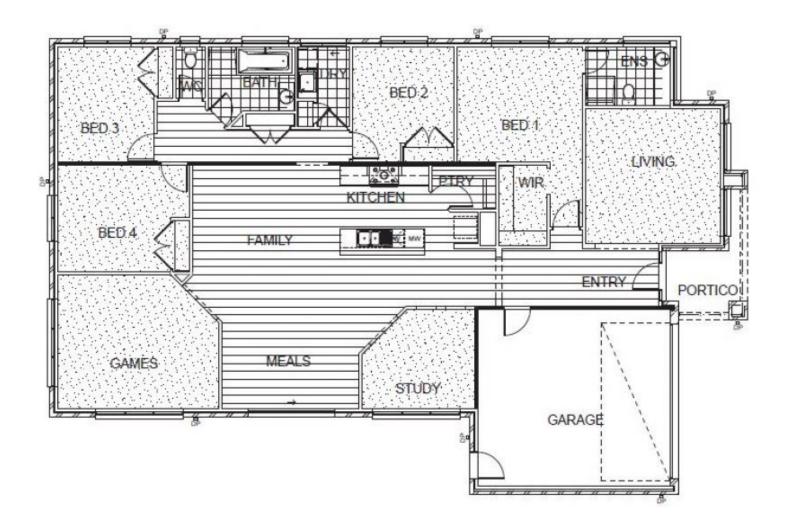

## 30 Springs Road Brown Hill VIC

Doepel Lilley & Taylor is proud to present for lease this executive home situated in the Springs Rise Estate. The home features quality fixtures, fittings and floor coverings throughout, four spacious bedrooms all with robes, master with walk-in robe and ensuite, formal lounge with bush views, light filled open plan living/meals area and a stylish kitchen with quality stainless steel appliances and walk-in pantry, generous study space, large games room, family bathroom with separate shower and bath and for all year round comfort there is ducted heating and evaporative cooling throughout. Externally there is a double garage and a low maintenance backyard. With easy access to the Ballarat CBD & Western Highway this property is a must see. No internal smoking. 12 month lease preferred. INSPECTION BY APPOINTMENT ONLY. SHOULD YOU NOT REGISTER, THE INSPECTION MAY PROCEED.