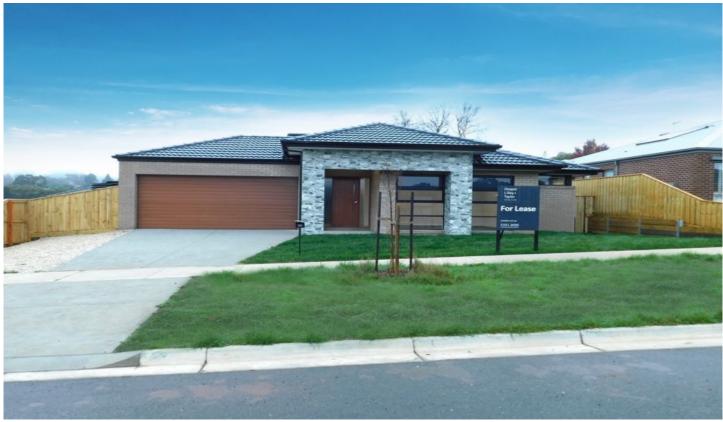

## 30 Springs Road Brown Hill VIC

Doepel Lilley & Taylor is proud to present for lease this executive home situated in the Springs Rise Estate. The home features quality fixtures, fittings and floor coverings throughout, four spacious bedrooms all with robes, master with walk-in robe and ensuite, formal lounge with bush views, light filled open plan living/meals area and a stylish kitchen with quality stainless steel appliances and walk-in pantry, generous study space, large games room, family bathroom with separate shower and bath and for all year round comfort there is ducted heating and evaporative cooling throughout. Externally there is a double garage and a low maintenance backyard. With easy access to the Ballarat CBD & Western Highway this property is a must see. No internal smoking. 12 month lease preferred. INSPECTION BY APPOINTMENT ONLY. SHOULD YOU NOT REGISTER, THE INSPECTION MAY PROCEED.