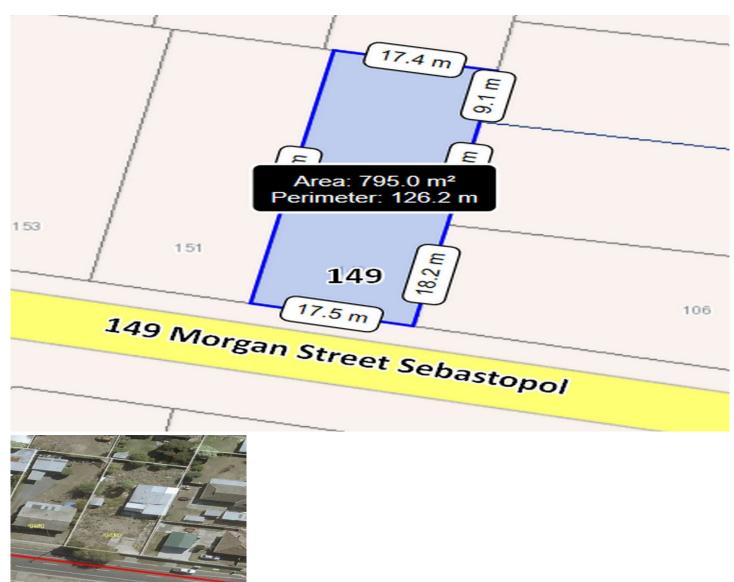

## 149 Morgan Street Sebastopol VIC

This block is a convenient size of around 795m2 and the perfect place to set up a new build for first home buyers, downsizers and investors. Ideal proximity to shopping; including only minutes to the fast growing Hub of Delacombe Town Centre, schools, child care, medical facilities and public transport. Located in an urban growth zone, this block is situated in a rapidly developing area and attractively priced for all buyer types. All services available, call today and let your ideal home or smart investment dreams come to life.

**Price** : \$ 196,500 **Land Size** : 795 sqm

View: https://www.doepels.com.au/sale/vic/ballara

t-western-district/sebastopol/residential/land

/6188256

Robert Cunningham 5337 0040

Tony Lockyer 03 5331 2000