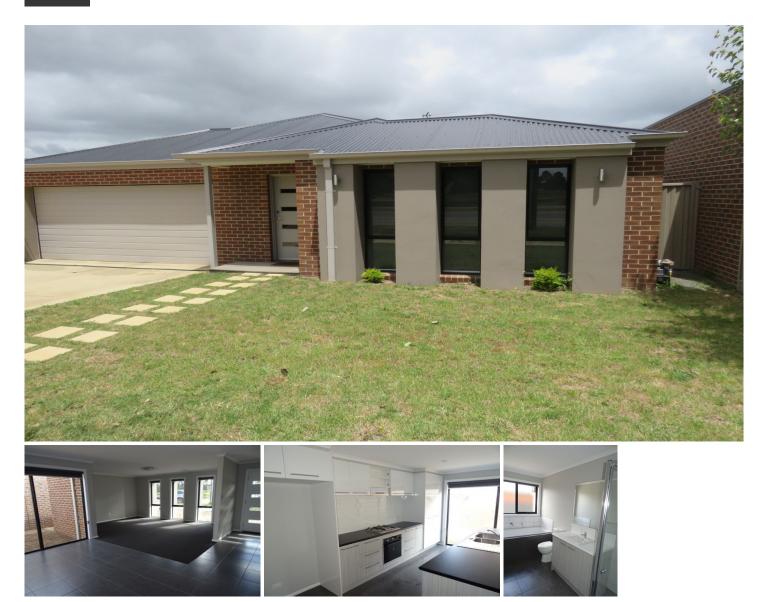

## 1/163a Cuthberts Road Alfredton VIC

In a prime location in close proximity to Alfredton Primary School, Shopping Centre and Recreational Facilities. This modern townhouse has 3 generously sized bedrooms, 2 of which have BIR's. Stylishly presented with a neutral grey colour pallet to compliment your furnishings. Spacious open plan kitchen/ living and dining area to front includes SS appliances, plenty of cupboard and bench space for food preparation, ducted heating. Also includes an outdoor paved entertaining area adjacent to living area. Double lock up garage with direct internal access. No Internal Smoking. No Animals