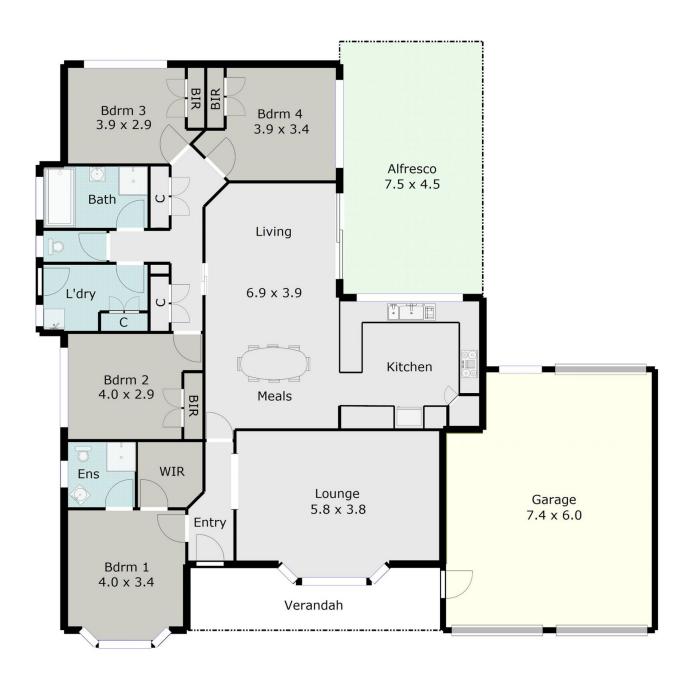

## 39 Wicklow Drive Invermay Park VIC

It doesn't get much better than this delightful brick veneer family home for the quality build and location. Just minutes from the Ballarat CBD, close to schools, Midlands Golf Course, shopping centre and with easy access to the Melbourne Freeway, all your needs are catered for. Built by a renowned local company, Bryan & Petersen Homes and equipped with all of the features a family could need; 4 spacious bedrooms all with BIR's, master with WIR and ensuite and plenty of living space to enjoy. The front lounge room presents a lovely place to relax, with abundant space and light shining through the full length bay window. Preparing dinner is a breeze in the large kitchen equipped with dishwasher, wall oven and loads of bench and cupboard space. Convenience is key in this open plan kitchen, meals and family area with sliding door access to the outdoor pergola, the perfect place to unwind at night or entertain friends all year round by the bar, also fitted with