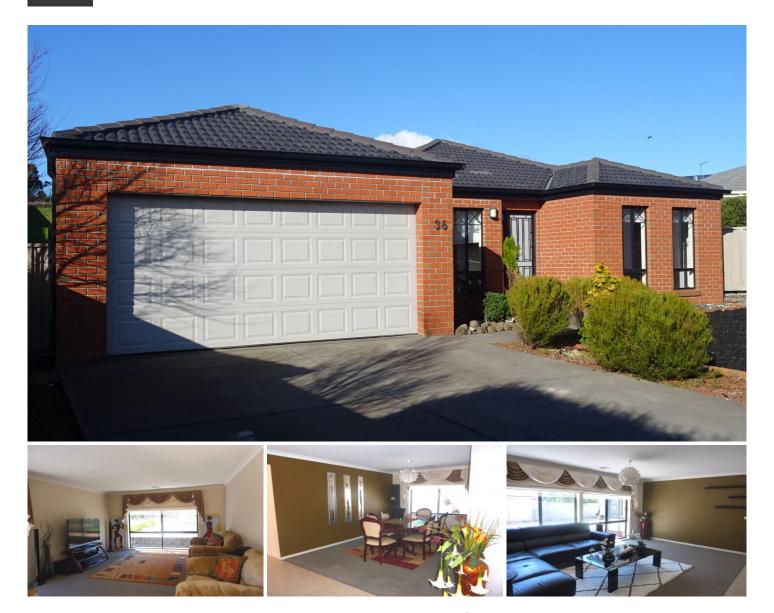

## **36 Harrier Drive Invermay Park VIC**

This spacious home features quality carpets and drapes throughout, gas central heating, four generous bedrooms with built in robes, master bedroom with walk-in robe & ensuite, formal lounge and dining area, open plan kitchen/meals/living area, kitchen with stainless steel appliances, gas stove top & electric oven, dishwasher, large rumpus room or adult retreat, separate study and family bathroom with bath and separate shower. Externally the property boasts a paved entertaining area perfect for summer, huge rear yard with fully equipped playground for the kids, double garage with roller door to rear of property and second driveway with rear access to store the boat or caravan. This house will not disappoint. Animals considered. 12 month lease. No Internal Smoking. INSPECTION BY APPOINTMENT ONLY. PLEASE EMAIL THE PROPERTY MANAGER TO REGISTER. SHOULD YOU NOT REGISTER THE INSPECTION MAY NOT