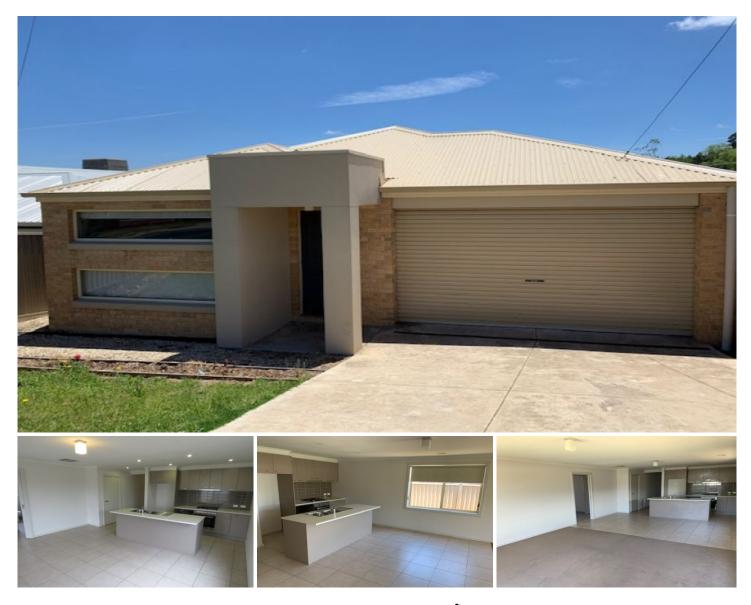

## 216 Elsworth Street Mount Pleasant VIC

Perfectly positioned for easy access to University and Ballarat CBD is this home offers all that is required for low maintenance living. The many features include walk in robe and ensuite to main bedroom, built in robes to remaining bedrooms, spacious open plan living room/kitchen and meals, gas central heating and evaporative cooling, large single lock up garage with remote and direct access, low maintenance landscaped front and rear yards. No Internal Smoking. No Animals. Inspection highly recommended. INSPECTION BY APPOINTMENT ONLY. SHOULD YOU NOT REGISTER THE INSPECTION MAY NOT PROCEED.