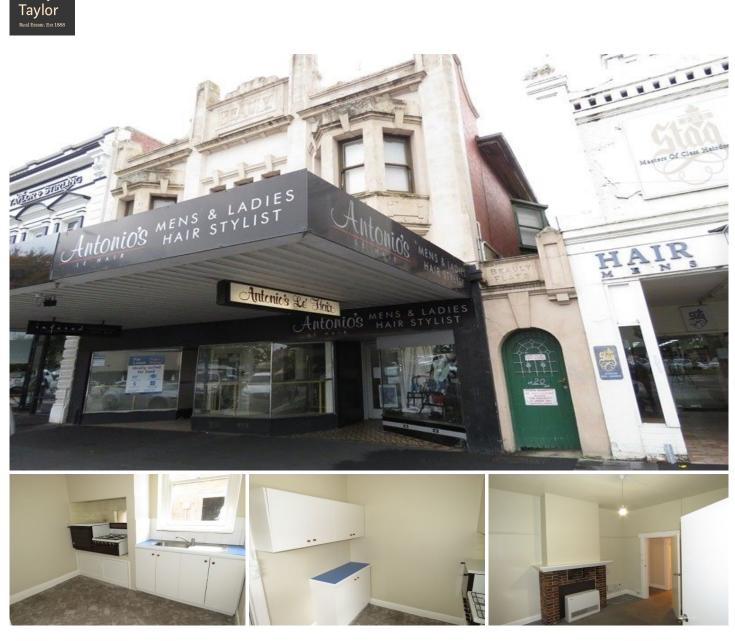

## 7/20 Sturt Street Ballarat Central VIC

Doepel Lilley+

A wonderful centrally located unit is available and has many features including larger main bedroom and second single sized or study, separate kitchen with gas cooking, good sized lounge with gas heating, functional combined bathroom/laundry with shower over bath. Situated at the rear of the complex it is very quiet and has 2 complex access points. No designated parking available. No Animals. No Internal Smoking. 6 or 12 Month Lease. INSPECTION BY APPOINTMENT ONLY. SHOULD YOU NOT REGISTER THE INSPECTION MAY NOT PROCEED.