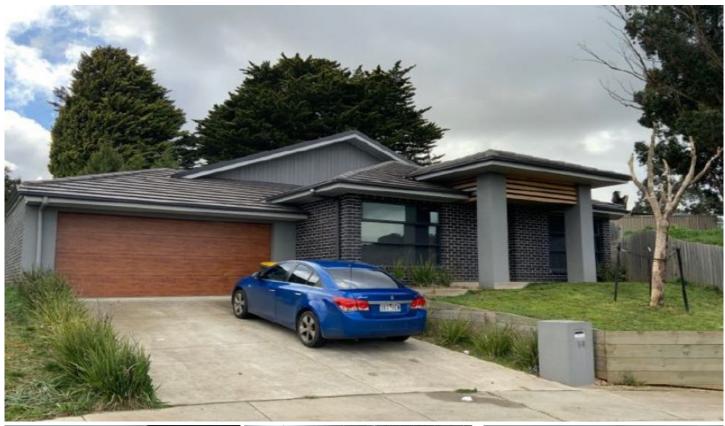

## 14 Catalina Court Ballarat East VIC

This large four bedroom home is located at the end of the court and would be ideal for a growing family. The home features a master bedroom with walk in robe and ensuite with floor to ceiling tiles, remaining bedrooms with built in robes, formal living area at the front of the home, spacious open plan kitchen/meals/family area, main bathroom with separate shower and bath, gas central heating and large split system air conditioner. Externally there is a covered timber deck area, double lock up garage with remote and direct access to the home and medium sized rear yard. Within a short drive to the Ballarat CBD, local schools and freeway access this home is well finished off with quality fittings and has been built to please. No Animals. No Internal Smoking. 12 month lease. INSPECTION BY APPOINTMENT ONLY. SHOULD YOU NOT REGISTER THE INSPECTION MAY NOT PROCEED.