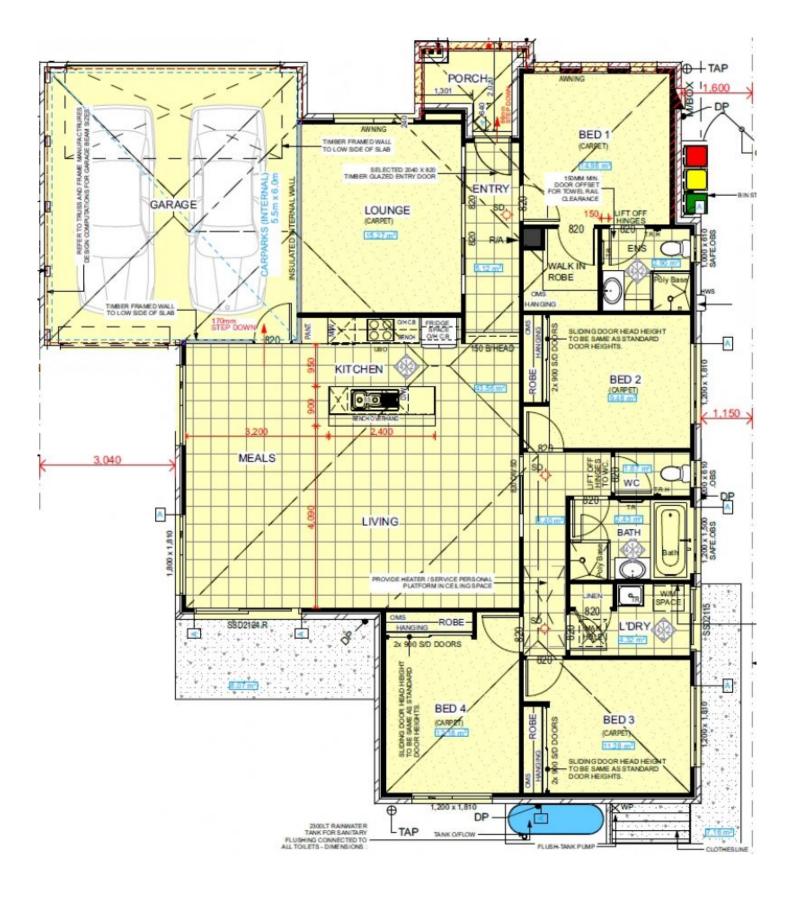

## 3 Aquiver Terrace Miners Rest VIC

Situated in growing Miners Rest, you will be impressed with this brand new 4 bedroom home that will please all types of buyers. For first home buyers (if applies) it represents a great entry level home, equipped with great modern fixtures and fittings and finished to a high standard with lovely neutral pallet to complement any furnishings. Investors can take advantage of depreciation benefits, whilst the 672m2 allotment is more than big enough for growing families. Offering 4 bedrooms, master with ensuite and walk in robe, 2 living areas, open plan kitchen area with walk in pantry and double lock up garage with direct house access and direct yard access. A lovely location that is proving a rapid growth rate in recent times. Close to local shops, IGA supermarket, schools and public transport. A home that will impress all buyer categories, and a great place for the growing family, plus only a short drive to Stockland shopping centre and close access to freeway. Call today,