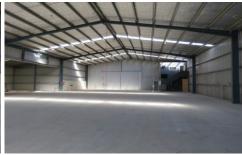

## 6-8 Old Creswick Road Wendouree VIC

- \* Zoned Industrial 1
- \* High Visibility/Factory/ Showroom
- \* Shed size 20 x 45\* Land size 5190m2\*
- \* Reception/offices, tea room and amenities
- \* Truck Turning area, High clearance roller door
- \* Loading dock
- \* Great security along with drive-through access
- \* Close to freeway access
- \* 3 phase power
- \* LED Lighting
- \* Outstanding position offering easy access in & out of town \$65,000 PA plus gst plus outgoings
- \*Approx Measurements