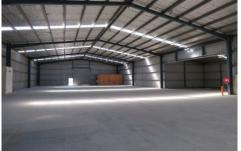

## 6-8 Old Creswick Road Wendouree VIC

- \* Zoned Industrial 1
- \* High Visibility/Factory/ Showroom
- \* Shed size 20 x 45\* Land size 5190m2\*
- \* Reception/offices, tea room and amenities
- \* Truck Turning area, High clearance roller door
- \* Loading dock
- \* Great security along with drive-through access
- \* Close to freeway access
- \* 3 phase power
- \* LED Lighting
- \* Outstanding position offering easy access in & out of town \$65,000 PA plus gst plus outgoings
- \*Approx Measurements

**Building Size**: 1000 sqm **Land Size**: 5190 sqm

View: https://www.doepels.com.au/lease/vic/b

allarat-western-district/wendouree/comm

ercial/industrial/6188210

Scott Beames 03 5337 0066