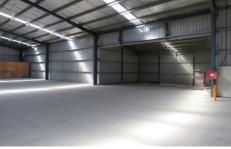

## 6-8 Old Creswick Road Wendouree VIC

- \* Zoned Industrial 1
- \* High Visibility/Factory/ Showroom
- \* Shed size 20 x 45\* Land size 5190m2\*
- \* Reception/offices, tea room and amenities
- \* Truck Turning area, High clearance roller door
- \* Loading dock
- \* Great security along with drive-through access
- \* Close to freeway access
- \* 3 phase power
- \* LED Lighting
- \* Outstanding position offering easy access in & out of town \$65,000 PA plus gst plus outgoings
- \*Approx Measurements

**Building Size**: 1000 sqm **Land Size**: 5190 sqm

View: https://www.doepels.com.au/lease/vic/b

allarat-western-district/wendouree/comm

ercial/industrial/6188210

Scott Beames 03 5337 0066