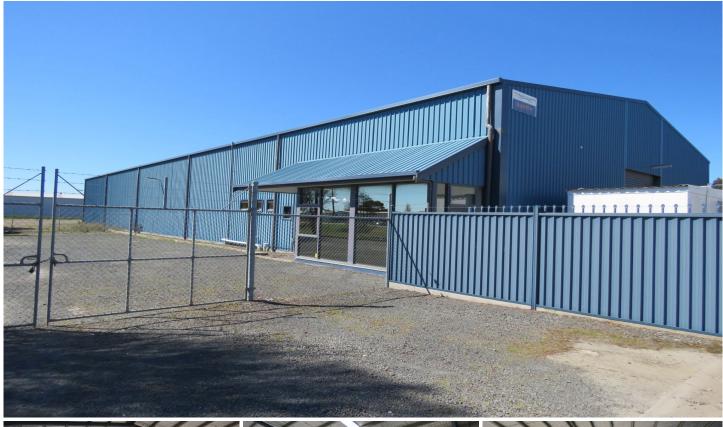

## 6-8 Old Creswick Road Wendouree VIC

- \* Zoned Industrial 1
- \* High Visibility/Factory/ Showroom
- \* Shed size 20 x 45\* Land size 5190m2\*
- \* Reception/offices, tea room and amenities
- \* Truck Turning area, High clearance roller door
- \* Loading dock
- \* Great security along with drive-through access
- \* Close to freeway access
- \* 3 phase power
- \* LED Lighting
- \* Outstanding position offering easy access in & out of town \$65,000 PA plus gst plus outgoings
- \*Approx Measurements

**Building Size**: 1000 sqm **Land Size**: 5190 sqm

View: https://www.doepels.com.au/lease/vic/b

allarat-western-district/wendouree/comm

ercial/industrial/6188210

Scott Beames 03 5337 0066