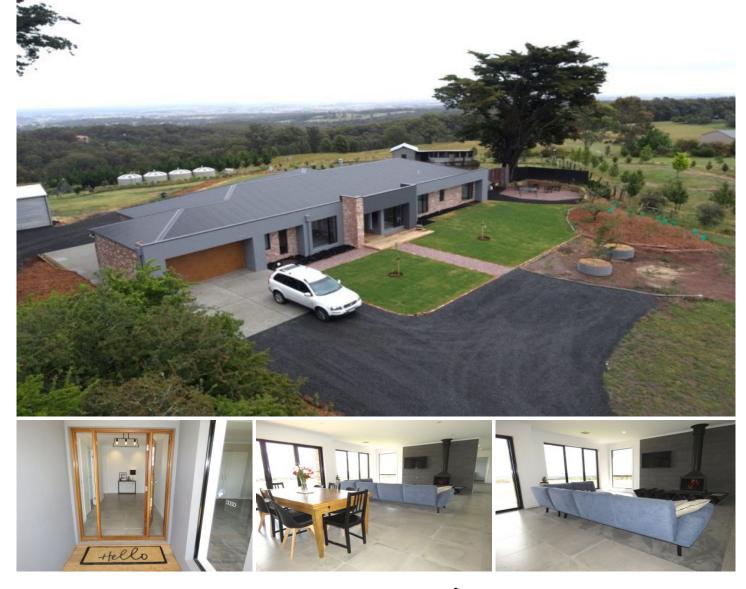

## 662 Yankee Flat Road Buninyong VIC

Doepel Lilley & Taylor are delighted to present for lease this architecturally designed executive home. Situated on ten acres at the foot of Mount Buninyong you will enjoy sweeping views of the Ballarat Region whilst being a short drive to the Buninyong Town Centre, Fed Uni, the Technology Park Precinct and only 15 minutes from the Ballarat CBD. Features of this property include four spacious bedrooms with walk-in robes with the master boasting an ensuite with the added luxury of under floor heating, a light filled open plan living/dining area looking out over Ballarat to the Grampians complete with a stylish wood fire. The modern kitchen will impress guests and delight any chef with appliances such as pyrolytic and steam ovens, five burner gas stove top, dishwasher, plenty of bench and storage space and a large butler's pantry. Additional features of this home include a generous second living area, theatre room or possible fifth bedroom, family

## 4 🛤 2 🚔 4 🚘

View

Land Size : 10 Acres

: https://www.doepels.com.au/lease/vic/ballar at-western-district/buninyong/residential/hou se/6188207

Scott Beames 03 5337 0066

https://www.doepels.com.au