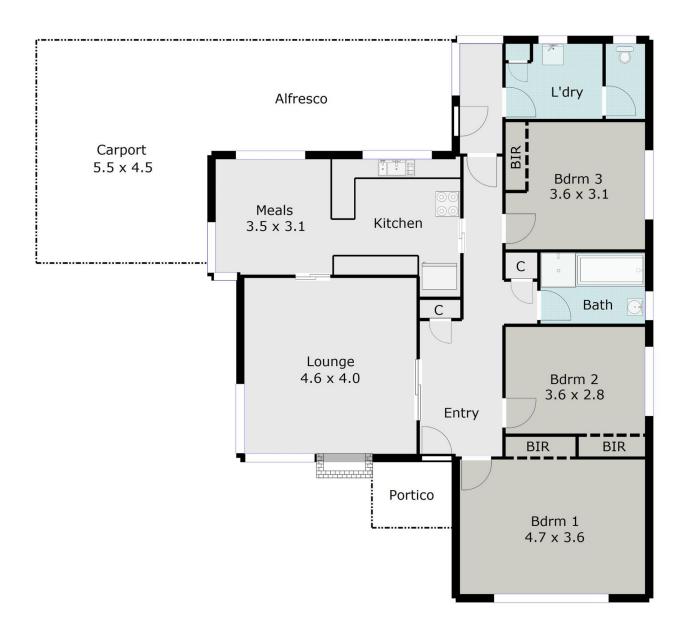

## 31 Lilley Street Ballarat North VIC

Exceptionally well maintained home on 780m2 block with an 18m frontage in popular Ballarat North. A solid, functional and comfortable home of its era that caters for everyone from the first home buyer, those seeking to downsize, or through to the investor looking for a strong performer to add to the portfolio. Currently let at \$260pwk. Good sized lounge with gas heater, a central bathroom and a kitchen that has plenty of storage with adjoining dining space plus 3 bedrooms including a large master. Carport with off street parking behind gates, plenty of room for your boat and your caravan! Situated with only minutes to the city centre, easy access to Northway Shopping Centre, freeway, Midlands Golf Course, Primary Schools, public transport, and the train station, this home is in an ideal spot for families; a 5 Min walk to new Eureka Stadium, Ballarat Show grounds, 3 Childcare Centres plus a kinder - what more could buyers require in a location! Call today.