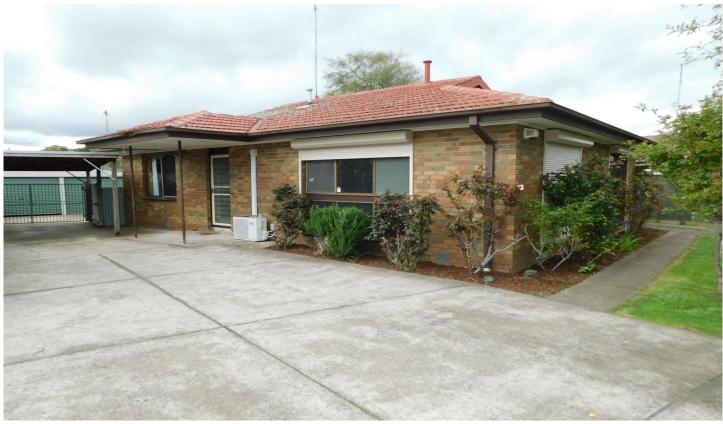

## 15 Mawarra Drive Delacombe VIC

This great family home features fresh paint throughout, new carpet to bedrooms and hall and tinted windows to lounge and meals area, three bedrooms, two with built-in robes, spacious lounge with split system, central heating, separate kitchen/meals area with gas cooking and plenty of cupboard space, family bathroom with separate shower and bath and utility room and laundry. Externally the property boasts a large enclosed rear yard, an approximately 8m x 6m garage, single car carport and roller shutters for security and great insulation from noise, heat and cold. Situated close to schools, parks and public transport this home is a must to inspect. No pets. No internal smoking. INSPECTION BY APPOINTMENT ONLY. SHOULD YOU NOT REGISTER THE INSPECTION MAY NOT PROCEED.