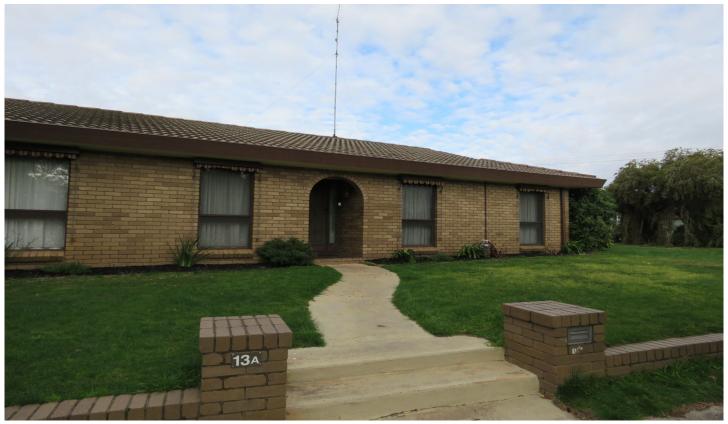

13A Clarkson Street Sebastopol VIC

Situated close to schools, public transport, shopping and sporting amenities is this well presented family home. Three bedrooms and study or fourth bedroom, ensuite and walk in robe to main, built in robes to remaining bedrooms, family bathroom, separate toilet, kitchen / meals area with all new stainless steel appliances, dining room, lounge, ducted central heating and split system heat/cool, private outdoor entertaining area, double garage with storage area and rear yard access ideal for the trailer. All this is neatly presented on a low maintenance block. Inspection welcomed. No internal Smoking. No animals.