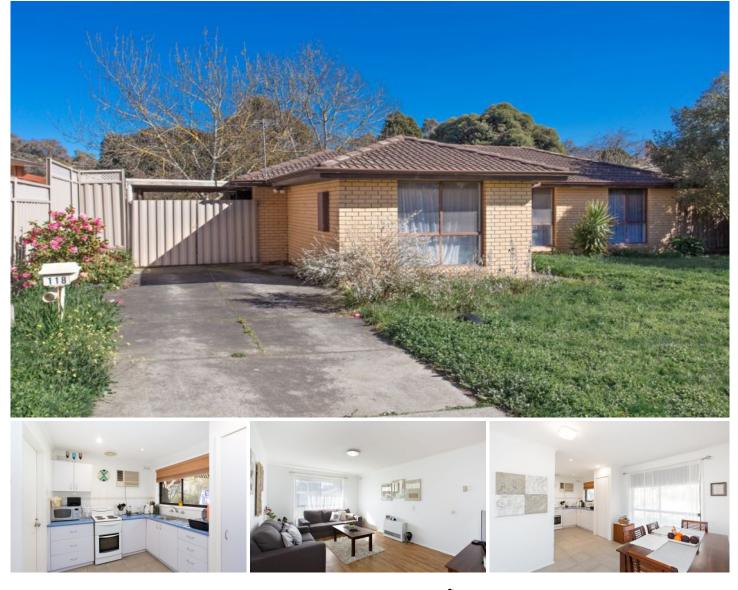

## **118 Mansfield Avenue Mount Clear VIC**

Perfect for the astute investor - currently let at \$280pwk until April 2020. With the house set forward and a generous drive, there is ample space to build a neat unit at the rear of the block set on approx. 680m2. A comfortable, solid home offering excellent opportunities for all buyer categories. Three bedrooms with built in robes, updated central bathroom with separate toilet, an independent laundry, space gas heater and split system AC unit. Situated in a sought after location and just minutes to Ballarat CBD and even closer to the education precinct in Mount Helen, plus close to medical facilities and Midland shopping centre. Also offers an excellent opportunity for those commuting to Geelong. Don't hesitate, this is light filled, low maintenance property should be inspected today!