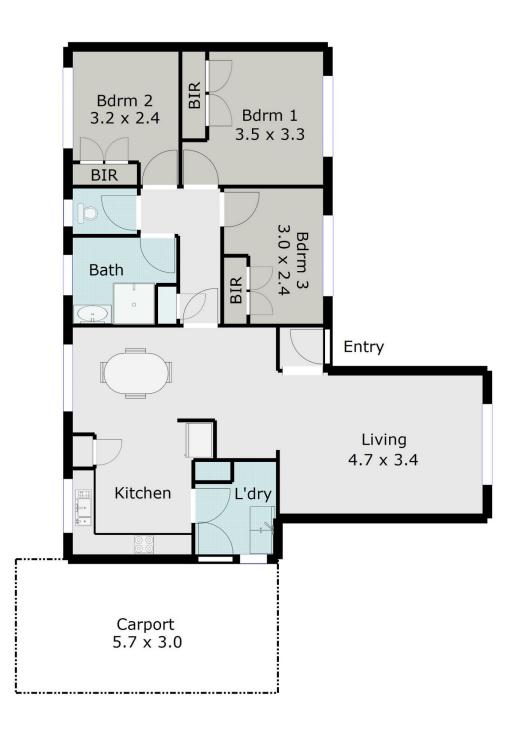

## **118 Mansfield Avenue Mount Clear VIC**

Perfect for the astute investor - currently let at \$280pwk until April 2020. With the house set forward and a generous drive, there is ample space to build a neat unit at the rear of the block set on approx. 680m2. A comfortable, solid home offering excellent opportunities for all buyer categories. Three bedrooms with built in robes, updated central bathroom with separate toilet, an independent laundry, space gas heater and split system AC unit. Situated in a sought after location and just minutes to Ballarat CBD and even closer to the education precinct in Mount Helen, plus close to medical facilities and Midland shopping centre. Also offers an excellent opportunity for those commuting to Geelong. Don't hesitate, this is light filled, low maintenance property should be inspected today!

## DISCLAIMER:

Z Z

ALL DIMENSIONS ARE APPROXIMATE & NOT 100% TO SCALE. FOR FURTHER INFORMATION, PLEASE CONTACT YOUR AGENT DIRECTLY.