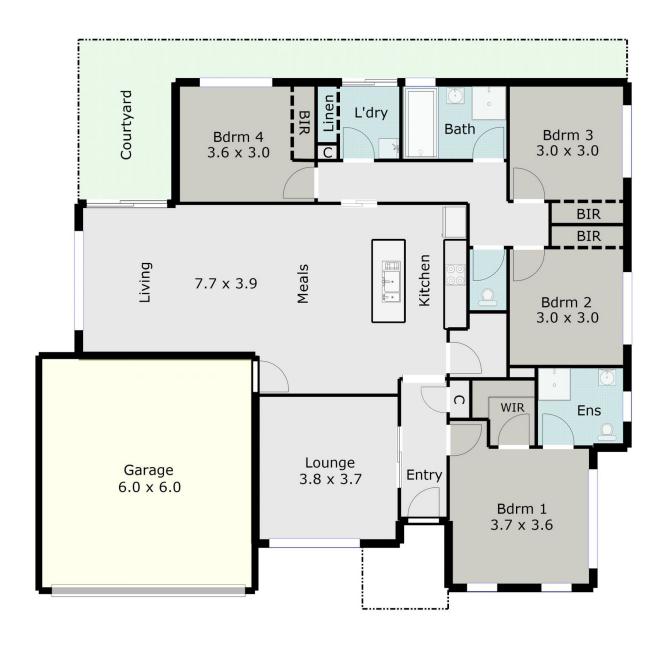

## 2 Aquiver Terrace Miners Rest VIC

Situated in growing Miners Rest, you will be impressed with this brand new 4 bedroom home that will please all types of buyers. For first home buyers (if applies) it represents a great entry level home, equipped with great modern fixtures and fittings and finished to a high standard with lovely neutral pallet to complement any furnishings. Investors can take advantage of depreciation benefits, whilst the 620m2 allotment is more than big enough for growing families. Offering 4 bedrooms, master with ensuite and walk in robe, 2 living areas, open plan kitchen area with walk in pantry and double lock up garage with direct house access. A lovely location that is proving a rapid growth rate in recent times. Close to local shops, IGA supermarket, schools and public transport. A home that will impress all buyer categories, and a great place for the growing family, plus only a short drive to Stockland shopping centre and close access to freeway. Call today, this one wont last long!